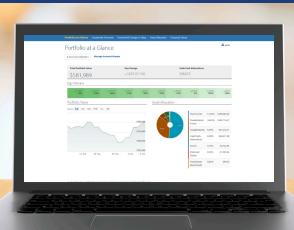

## Have You Tried the New Baird Online?

- · Account Grouping
- Custom Views
- Interactive Graphs and Charts
- Intuitive Design and Navigation

You can review your portfolio 24/7, pay your bills, access Baird's award-winning equity research<sup>1</sup> and more with the new Baird Online. Give it a test drive at **bol.rwbaird.com/demo.** 