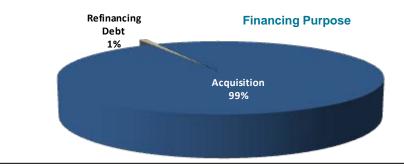

#### **Financing Need:**

- Purchase the existing charter school facilities building and land
- Refinance an outstanding bank loan for savings .