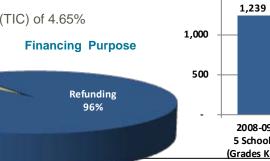

#### **Results:**

- Bond Rating of "BB+" by S&P
- 30-year fixed rate financing

Expansion,

renovation & improvements

4%

• Secured a True Interest Cost (TIC) of 4.65%