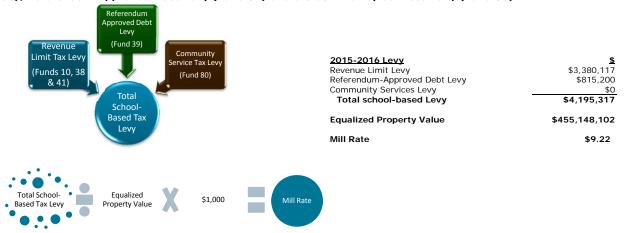

### **Output Cells**

| Shady Lane                                                                                                                                                                                                                                |                                                               |                                                               | _                                    | HISTO                                                         | PRICAL                            |                                                               | _                                   |                                                               |                                    | Current                                                       |                                  | Working                                                       |                                  |                                                               |                                  |                                                               | FOREC                            | ΔST                                                           |                                  |                                                               |                                  |                                              |
|-------------------------------------------------------------------------------------------------------------------------------------------------------------------------------------------------------------------------------------------|---------------------------------------------------------------|---------------------------------------------------------------|--------------------------------------|---------------------------------------------------------------|-----------------------------------|---------------------------------------------------------------|-------------------------------------|---------------------------------------------------------------|------------------------------------|---------------------------------------------------------------|----------------------------------|---------------------------------------------------------------|----------------------------------|---------------------------------------------------------------|----------------------------------|---------------------------------------------------------------|----------------------------------|---------------------------------------------------------------|----------------------------------|---------------------------------------------------------------|----------------------------------|----------------------------------------------|
|                                                                                                                                                                                                                                           | Actual '11-'12                                                | Actual '12-13                                                 | '12-13<br>% Δ                        | Actual '13-'14                                                | '13-'14<br><u>%</u> Δ             | Actual '14-'15                                                | '14-'15<br><u>% Δ</u>               | Actual '15-'16                                                | '15-'16<br>% <b>Δ</b>              | Budget '16-'17                                                | '16-'17<br>% <b>Δ</b>            | Budget<br>'17-'18                                             | '17-'18<br>% <b>Δ</b>            | Projected '18-'19                                             | '18-'19<br>% <b>Δ</b>            | Projected<br>'19-'20                                          | '19-'20<br>% Δ                   | Projected                                                     | '20-'21<br>% Δ                   | Projected<br>'21-'22                                          | '21-'22<br>% Δ                   | Corresponding                                |
| A1. Third Friday Count  Prior Year 2 September FTE  Prior Year 1 September FTE                                                                                                                                                            | 873                                                           | 873<br>903                                                    |                                      | 903<br>870                                                    |                                   | 870<br>843                                                    |                                     | 843<br>852                                                    |                                    | 852<br>842                                                    |                                  | 842<br>842                                                    |                                  | 842<br>850                                                    |                                  | 850<br>858                                                    |                                  | 858<br>866                                                    |                                  | 866<br>874                                                    |                                  | line on the<br>Revenue Limit<br>Worksheet    |
| Current Year September FTE  Summer School ADM                                                                                                                                                                                             | 903                                                           | 870<br>37                                                     | -3.65%<br>-7.50%                     | 843                                                           | -3.10%<br>-8.11%                  | 852                                                           | 1.07%<br>-20.59%                    | 842                                                           | -1.17%<br>3.70%                    | 842                                                           | 0.00%<br>0.00%                   | 850<br>28                                                     | 0.95%<br>0.00%                   | 858<br>28                                                     | 0.94%<br>0.00%                   | 866                                                           | 0.93%<br>0.00%                   | 874<br>28                                                     | 0.92% [<br>0.00% [               | 882                                                           | 0.92%<br>0.00%                   |                                              |
| B. Base Revenue Funds 10, 38, 41, 89  Adjustment for Unused Prior Year Levy in Base Data Total Adjusted Base Cost                                                                                                                         | \$8,422,400<br>\$8,422,400                                    | \$8,082,000<br>\$0<br>\$8,082,000                             |                                      | \$8,117,850<br>\$0<br>\$8,117,850                             |                                   | \$8,091,191<br>\$0<br>\$8,091,191                             |                                     | \$7,982,970<br>\$0<br>\$7,982,970                             |                                    | \$7,891,000<br>\$0<br>\$7,891,000                             |                                  | \$7,956,231<br>\$0<br>\$7,956,231                             |                                  | \$7,937,688<br>\$0<br>\$7,937,688                             |                                  | \$8,084,053<br>\$0<br>\$8,084,053                             |                                  | \$8,259,163<br>\$0<br>\$8,259,163                             |                                  | \$8,335,192<br>\$0<br>\$8,335,192                             |                                  | Line 1                                       |
| C. Base Membership (From A1)  D. Base Revenue per Member (B divided by C)                                                                                                                                                                 | \$9,400.00                                                    | \$9,000.00<br>\$9,000.00                                      |                                      | \$9,050.00                                                    |                                   | \$87<br>\$9,121.97                                            |                                     | \$7,982,970<br>868<br>\$9,196.97                              |                                    | \$7,691,000<br>858<br>\$9,196.97                              |                                  | \$7,930,231<br>858<br>\$9,273.00                              |                                  | \$7,937,068<br>856<br>\$9,273.00                              |                                  | \$6,064,033<br>861<br>\$9,389.14                              |                                  | \$8,239,103<br>869<br>\$9,504.21                              |                                  | \$9,504.21                                                    |                                  | Line 2<br>Line 3                             |
| E. Allowed Per Pupil Increase (set by State)  Low Revenue Ceiling                                                                                                                                                                         | (\$517.00)<br>\$9,000.00                                      | \$50.00<br>\$9,000.00                                         | -109.67%<br>0.00%                    | \$75.00<br>\$9,100.00                                         | 50.00%<br>1.11%                   | \$75.00<br>\$9,100.00                                         | 0.00%<br>0.00%                      | \$0.00<br>\$9,100.00                                          | -100.00%<br>0.00%                  | \$0.00<br>\$9,100.00                                          | 0.00%<br>0.00%                   | Line 4A                                      |
| Low Revenue Increase Low Rev Dist in CCDEB (Enter DPI Adjustment)  F. Maximum Revenue per Member (D plus E)                                                                                                                               | \$117.00<br>\$0.00<br>\$9,000.00                              | \$0.00<br>\$0.00<br>\$9,050.00                                |                                      | \$0.00<br>\$0.00<br>\$9,125.00                                |                                   | \$0.00<br>\$0.00<br>\$9,196.97                                |                                     | \$0.00<br>\$0.00<br>\$9,196.97                                |                                    | \$0<br>\$0<br>\$9,196.97                                      |                                  | \$0.00<br>\$0.00<br><b>\$9,273.00</b>                         |                                  | \$0.00<br>\$0.00<br><b>\$9,273.00</b>                         |                                  | \$0.00<br>\$0.00<br><b>\$9,389.14</b>                         |                                  | \$0.00<br>\$0.00<br><b>\$9,504.21</b>                         | •                                | \$0.00<br>\$0.00<br><b>\$9,504.21</b>                         |                                  | Line 4B<br>Line 4C<br>Line 5                 |
| <ul><li>G. Current Membership Average</li><li>H. Revenue Limit no Exemptions</li></ul>                                                                                                                                                    | \$8,082,000                                                   | \$897<br>\$8,117,850                                          | -0.11%<br>0.44%                      | \$8,117,850                                                   | <b>-1.11%</b> 0.00%               | \$8,091,191                                                   | <b>-2.14%</b><br>-0.33%             | \$7,982,970                                                   | <b>-1.15%</b><br>-1.34%            | \$7,891,000                                                   | <b>0.00%</b><br>-1.15%           | 856<br>\$7,956,231                                            | <b>-0.23%</b><br>0.83%           | 861<br>\$7,984,053                                            | <b>0.58%</b><br>0.35%            | 869<br>\$8,159,163                                            | <b>0.93%</b><br>2.19%            | 877<br>\$8,335,192                                            | <b>0.92%</b><br>2.16%            | 885<br>\$8,411,226                                            | <b>0.91%</b><br>0.91%            | Line 6<br>Line 7                             |
| Hold Harmless Nonrecurring Exemption  I. Recurring Exemptions:                                                                                                                                                                            | \$0                                                           | \$0                                                           |                                      | \$23,975                                                      |                                   | \$108,221                                                     |                                     | \$91,970                                                      |                                    | \$0                                                           |                                  | \$18,543                                                      |                                  | \$0                                                           |                                  | \$0                                                           |                                  | \$0                                                           |                                  | <b>\$0</b>                                                    |                                  | Line 7B                                      |
| <ul><li>I1. Prior Year Carryover (100%)</li><li>I2. Transfer of Service</li><li>I3. Transfer of Territory</li><li>I4. Federal Impact Aid Loss</li></ul>                                                                                   | \$0<br>\$0<br>\$0<br>\$0                                      | \$0<br>\$0<br>\$0<br>\$0                                      |                                      | \$0<br>(\$2,684)<br>\$0<br>\$0                                |                                   | \$0<br>\$0<br>\$0<br>\$0                                      |                                     | \$0<br>\$0<br>\$0<br>\$0                                      |                                    | \$0<br>\$65,231<br>\$0<br>\$0                                 |                                  | \$0<br>\$0<br>\$0<br>\$0                                      |                                  | Line 8A<br>Line 8B<br>Line 8C<br>Line 8D     |
| <ul><li>I5. Recurring Referenda to Exceed Rev. Limit</li><li>I6. Other</li><li>J. Limit w/ Recurring Exemptions</li></ul>                                                                                                                 | \$0<br>\$0<br>\$0<br>\$0                                      | \$0<br>\$0<br>\$0                                             | 0.44%                                | \$0<br>\$0<br>\$0<br>\$8,115,166                              | -0.03%                            | \$0<br>\$0<br>\$0<br>\$8,091,191                              | -0.30%                              | \$0<br>\$0<br>\$7,982,970                                     | -1.34%                             | \$0<br>\$0<br>\$7,956,231                                     | -0.33%                           | \$0<br>\$0<br>\$7,956,231                                     | 0.00%                            | \$100,000<br>\$0<br>\$8,084,053                               | 1.61%                            | \$100,000<br>\$0<br>\$8,259,163                               | 2.17%                            | \$0<br>\$0<br>\$0<br>\$1                                      | 0.92%                            | \$0<br>\$0<br>\$0<br>\$8,411,226                              | 0.91%                            | Line 8E                                      |
| <ul><li>K. Non-Recurring Exemptions:</li><li>K1. Non-Recurring Referenda to Exceed Rev. Limit</li></ul>                                                                                                                                   | \$150,000                                                     | \$150,000                                                     | 0.4476                               | \$150,000                                                     | -0.0076                           | \$150,000                                                     | -0.30 /0                            | \$150,000                                                     | -1.0470                            | \$150,000                                                     | -0.3570                          | \$150,000                                                     | 0.0070                           | \$150,000                                                     | 1.0176                           | \$0                                                           | 2.1770                           | \$0                                                           | 0.32 /0                          | \$0                                                           | 0.3176                           | Line 10A                                     |
| Declining Enrollment Exemption:  Average FTE Loss: '(A1 - A2) * 100%  Average FTE Loss * Max. Revenue / member (F)                                                                                                                        | 0.00                                                          | 1.00<br>\$9,050                                               |                                      | 10.00<br>\$91,250                                             |                                   | 19.00<br>\$174,742                                            |                                     | 10.00<br>\$91,970                                             |                                    | 0.00                                                          |                                  | 2.00<br>\$18,546                                              |                                  | 0.00                                                          |                                  | 0.00                                                          |                                  | 0.00                                                          | L                                | 0.00<br>\$0                                                   |                                  |                                              |
| K2. Non-Recurring Declining Enrollment Exemption  EEE One-time Levy                                                                                                                                                                       | \$0                                                           | \$9,050                                                       |                                      | \$91,250                                                      |                                   | \$174,742                                                     |                                     | \$91,970                                                      |                                    | \$0                                                           |                                  | \$18,546                                                      |                                  | \$0                                                           |                                  | \$0                                                           |                                  | \$0                                                           | Γ                                | \$0                                                           |                                  | Line 10B                                     |
| EEE Gross Calendar-Year Levy EEE Measurable Savings (enter as a negative \$) K3. Energy Efficiency Exemptions (Net)                                                                                                                       | \$0                                                           | \$0                                                           |                                      | \$0                                                           |                                   | \$0                                                           |                                     | \$0                                                           |                                    | \$0                                                           |                                  | \$0                                                           |                                  | \$0<br>\$0                                                    |                                  | \$0<br>\$0                                                    |                                  | \$0                                                           |                                  | \$0<br>\$0                                                    |                                  | Line 10C                                     |
| <ul> <li>K4. Adjustment for Refunded or Rescinded Taxes</li> <li>K5. Prior Year Open Enrollment (uncounted pupils)</li> <li>K6. Penalty for Ineligible Community Serv Expends</li> <li>K7. Environmental Remediation Exemption</li> </ul> | \$0                                                           | \$0<br>\$0                                                    |                                      | \$0<br>\$0                                                    |                                   | \$2,684<br>\$0                                                |                                     | \$0<br>\$2,728<br>\$0<br>\$0                                  |                                    | \$0<br>\$0<br>\$0<br>\$0<br>\$0                               |                                  | \$0<br>\$0<br>\$0<br>\$0                                      |                                  | \$0<br>\$0<br>\$0<br>\$0<br>\$0                               |                                  | \$0<br>\$0<br>\$0<br>\$0                                      |                                  | \$0<br>\$0<br>\$0<br>\$0                                      |                                  | \$0<br>\$0<br>\$0<br>\$0                                      |                                  | Line 10D<br>Line 10E<br>Line 10F<br>Line 10G |
| K-8<br>9-12                                                                                                                                                                                                                               |                                                               |                                                               |                                      |                                                               |                                   |                                                               |                                     |                                                               |                                    | -                                                             | \$7,214<br>\$7,860               | -                                                             | \$7,214<br>\$7,860               | -<br>-                                                        | \$7,214<br>\$7,860               | -                                                             | \$7,214<br>\$7,860               | -                                                             | \$7,214<br>\$7,860               | -                                                             | \$7,214<br>\$7,860               |                                              |
| 9-12 SPED # of Choice Pupils  K8. Adj. for New Choice Pupils                                                                                                                                                                              |                                                               | -                                                             |                                      | -                                                             |                                   | -                                                             |                                     | -<br>\$9,197                                                  |                                    | - \$0                                                         | \$12,000                         | -<br>-<br>\$0                                                 | \$12,000                         | -<br>\$0                                                      | \$12,000                         | -<br>-<br>\$0                                                 | \$12,000                         | -<br>-<br>\$0                                                 | \$12,000                         | -<br>-<br>\$0                                                 | \$12,000                         | Line 10H                                     |
| Other non-recurring exemptions  L. Revenue Limit w/ All Exemptions                                                                                                                                                                        | \$8,232,000                                                   | \$8,276,900                                                   | 0.55%                                | \$8,356,416                                                   | 0.96%                             | \$8,418,618                                                   | 0.74%                               | \$8,236,865                                                   | -2.16%                             | \$8,106,231                                                   | -1.59%                           | \$8,124,777                                                   | 0.23%                            | \$8,234,053                                                   | 1.34%                            | \$8,259,163                                                   | 0.30%                            | \$8,335,192                                                   | 0.92%                            | \$0<br>\$8,411,226                                            | 0.91%                            | Line 11                                      |
| M. Less: State Equalization Aid Less: State Aid to High Poverty Districts                                                                                                                                                                 | (\$4,713,632)                                                 | (\$4,967,129)                                                 | 5.38%                                | (\$4,725,449)<br>(\$52,361)                                   | -4.87%                            | (\$4,538,251)<br>(\$52,361)                                   | -3.96%                              | (\$4,637,899)                                                 | 2.20%                              | (\$4,658,379)                                                 | 0.44%                            | (\$4,651,437)<br>\$0                                          | -0.15%                           | (\$4,687,516)<br>\$0                                          | 0.78%                            | (\$4,724,161)                                                 | 0.78%                            | (\$4,762,439)<br>\$0                                          | 0.81%<br>[                       | (\$4,803,420)                                                 | 0.86%                            | Line 12A<br>Line 12B                         |
| N. Allowable Limited Revenue (Levy)  Less:                                                                                                                                                                                                | \$3,518,368                                                   | \$3,309,771                                                   | -5.93%                               | \$3,578,606                                                   | 8.12%                             | \$3,828,005                                                   | 6.97%                               | \$3,598,966                                                   | -5.98%                             | \$3,447,852                                                   | -4.20%                           | \$3,473,341                                                   | 0.74%                            | \$3,546,537                                                   | 2.11%                            | \$3,535,001                                                   | -0.33%                           | \$3,572,753                                                   | 1.07%                            | \$3,607,805                                                   | 0.98%                            | Line 13                                      |
| <ul><li>O. Fund 38 (Non Referendum Debt)     Fund 41 (Capital Expenditures)</li><li>P. Fund 10 Revenue Cap w/o Computer Aid</li></ul>                                                                                                     | \$67,426<br>\$0<br>\$3,450,942                                | \$57,079<br>\$0<br>\$3,252,692                                |                                      | \$57,252<br>\$0<br>\$3,521,354                                |                                   | \$56,452<br>\$0<br>\$3,771,553                                |                                     | \$55,652<br>\$0<br>\$3,543,314                                |                                    | \$59,803<br>\$0<br>\$3,388,050                                |                                  | \$58,790<br>\$0<br>\$3,414,551                                |                                  | \$57,665<br>\$0<br>\$3,488,872                                |                                  | \$56,428<br>\$0<br>\$3,478,574                                |                                  | \$59,971<br>\$0<br>\$3,512,782                                |                                  | \$58,378<br>\$0<br>\$3,549,428                                |                                  | Line 14B<br>Line 14C                         |
| <ul><li>Q. Property Valuation</li><li>a. Exempt Computer Property Valuation</li></ul>                                                                                                                                                     | \$173,600                                                     | \$204,200                                                     | 17.63%                               | \$222,100                                                     | 8.77%                             | \$217,700                                                     | -1.98%                              | \$271,700                                                     | 24.80%                             | \$271,700                                                     | 0.00%                            | \$274,417                                                     | 1.00%                            | \$277,161                                                     | 1.00%                            | \$279,933                                                     | 1.00%                            | \$282,732                                                     | 1.00%                            | \$285,559 [                                                   | 1.00%                            |                                              |
| TIF OUT Tax Apportionment Equalized Valuation I  Municipalities  T. Angelica                                                                                                                                                              | \$15,437,993                                                  | \$15,310,930                                                  | -0.82%                               | \$15,716,074                                                  | 2.65%                             | \$15,255,761                                                  | -2.93%                              | \$15,926,822                                                  | 4.40%                              | \$15,926,822                                                  | 0.00%                            | \$16,086,090                                                  | 1.00%                            | \$16,246,951                                                  | 1.00%                            | \$16,409,421                                                  | 1.00%                            | \$16,573,515<br>\$14,501,845                                  | 1.00%                            | \$16,739,250                                                  | 1.00%                            |                                              |
| T. Green Valley<br>T. Hartland<br>T. Lessor<br>T. Maple Grove                                                                                                                                                                             | \$14,503,620<br>\$61,529,100<br>\$70,582,320<br>\$172,833     | \$14,075,054<br>\$60,291,100<br>\$69,167,811<br>\$169,401     | -2.95%<br>-2.01%<br>-2.00%<br>-1.99% | \$14,115,337<br>\$62,901,400<br>\$71,273,519<br>\$170,334     | 0.29%<br>4.33%<br>3.04%<br>0.55%  | \$14,299,133<br>\$62,073,100<br>\$70,283,074<br>\$167,659     | 1.30%<br>-1.32%<br>-1.39%<br>-1.57% | \$13,935,988<br>\$65,155,900<br>\$71,727,163<br>\$164,349     | -2.54%<br>4.97%<br>2.05%<br>-1.97% | \$13,935,988<br>\$65,155,900<br>\$71,727,163<br>\$164,349     | 0.00%<br>0.00%<br>0.00%<br>0.00% | \$14,075,348<br>\$65,807,459<br>\$72,444,435<br>\$165,992     | 1.00%<br>1.00%<br>1.00%<br>1.00% | \$14,216,101<br>\$66,465,534<br>\$73,168,879<br>\$167,652     | 1.00%<br>1.00%<br>1.00%<br>1.00% | \$14,358,262<br>\$67,130,189<br>\$73,900,568<br>\$169,329     | 1.00%<br>1.00%<br>1.00%<br>1.00% | \$14,501,845<br>\$67,801,491<br>\$74,639,573<br>\$171,022     | 1.00%<br>1.00%<br>1.00%<br>1.00% | \$14,646,863<br>\$68,479,506<br>\$75,385,969<br>\$172,732     | 1.00%<br>1.00%<br>1.00%<br>1.00% |                                              |
| T. Navarino<br>T. Washington<br>T. Waukechon<br>V. Bonduel                                                                                                                                                                                | \$34,335,116<br>\$121,757,657<br>\$18,873,175<br>\$61,231,400 | \$34,097,383<br>\$116,891,322<br>\$18,754,107<br>\$60,138,000 | -0.69%<br>-4.00%<br>-0.63%<br>-1.79% | \$35,123,685<br>\$119,284,997<br>\$19,816,236<br>\$59,921,500 | 3.01%<br>2.05%<br>5.66%<br>-0.36% | \$34,613,804<br>\$123,083,072<br>\$19,989,742<br>\$59,190,600 | -1.45%<br>3.18%<br>0.88%<br>-1.22%  | \$35,254,483<br>\$124,111,207<br>\$21,582,390<br>\$62,899,600 | 1.85%<br>0.84%<br>7.97%<br>6.27%   | \$35,254,483<br>\$124,111,207<br>\$21,582,390<br>\$62,899,600 | 0.00%<br>0.00%<br>0.00%<br>0.00% | \$35,607,028<br>\$125,352,319<br>\$21,798,214<br>\$63,528,596 | 1.00%<br>1.00%<br>1.00%<br>1.00% | \$35,963,098<br>\$126,605,842<br>\$22,016,196<br>\$64,163,882 | 1.00%<br>1.00%<br>1.00%<br>1.00% | \$36,322,729<br>\$127,871,901<br>\$22,236,358<br>\$64,805,521 | 1.00%<br>1.00%<br>1.00%<br>1.00% | \$36,685,956<br>\$129,150,620<br>\$22,458,722<br>\$65,453,576 | 1.00%<br>1.00%<br>1.00%<br>1.00% | \$37,052,816<br>\$130,442,126<br>\$22,683,309<br>\$66,108,112 | 1.00%<br>1.00%<br>1.00%          |                                              |
| b. TIF OUT Tax Apportionment Equalized Valuation                                                                                                                                                                                          | \$44,513,300<br>\$442,936,514                                 | \$44,626,000                                                  | 0.25%                                | \$45,859,200<br>\$444,182,282                                 | 2.76%                             | \$46,520,100                                                  | 1.44%                               | \$44,390,200<br>\$455,148,102                                 | -4.58%<br>2.17%                    | \$44,390,200<br>\$455,148,102                                 | 0.00%                            | \$44,834,102<br>\$459,699,583                                 | 1.00%                            | \$45,282,443<br>\$464,296,579                                 | 1.00%                            | \$45,735,267<br>\$468,939,545                                 | 1.00%                            | \$46,192,620<br>\$473,628,940                                 |                                  | \$46,654,546<br>\$478,365,229                                 | 1.00%                            |                                              |
| c. TIF OUT Value plus Exempt Computers (a + b)  Low Revenue Ceiling Aid (11-12 only)                                                                                                                                                      | <b>\$443,110,114</b><br>\$35,920                              | \$433,725,308                                                 | -2.12%                               | \$444,404,382                                                 | 2.46%                             | \$445,693,745                                                 | 0.29%                               | \$455,419,802                                                 | 2.18%                              | \$455,419,802                                                 | 0.00%                            | \$459,974,000                                                 | 1.00%                            | \$464,573,740                                                 | 1.00%                            | \$469,219,477                                                 | 1.00%                            | \$473,911,672                                                 | 1.00%                            | \$478,650,789                                                 | 1.00%                            |                                              |
| R. State Aid for Exempt Computers:                                                                                                                                                                                                        | \$1,700                                                       | \$1,948<br>\$3,250,744                                        | 14.59%                               | \$2,205<br>\$3,519,149                                        |                                   | \$2,275<br>\$3,769,278                                        | 3.17%                               | \$2,639<br>\$3,540,675                                        | 16.00%                             | \$2,564<br>\$3,385,486                                        | -2.84%                           | \$2,597<br>\$3,411,954                                        | 1.29%                            | \$2,639<br>\$3,486,233                                        | 1.62%                            | \$2,631<br>\$3,475,943                                        | -0.30%                           | \$2,656<br>\$3,510,126                                        | 0.95%                            | \$2,678<br>\$3,546,750                                        | 0.83%                            | Line 17                                      |
| S. Net Fund 10 Revenue Cap  Less: Levy Under Revenue Cap  Plus: Levy Over Revenue Cap  ACTUAL FUND 10 LEVY                                                                                                                                | \$3,413,322<br>\$0<br>\$0<br>\$3,413,322                      | \$3,250,744<br>\$0<br>\$0<br>\$3,250,744                      | -4.76%<br>-4.76%                     | \$3,519,149<br>\$0<br>\$0<br>\$3,519,149                      | 8.26%<br>8.26%                    | \$3,769,278<br>\$0<br>\$0<br>\$3,769,278                      | 7.11%<br>7.11%                      | \$3,540,675<br>\$0<br>\$9,197<br>\$3,549,872                  | -6.06%<br>-5.82%                   | \$3,385,486<br>\$0<br>\$0<br>\$3,385,486                      | -4.38%<br>-4.63%                 | \$3,411,954<br>\$0<br>\$0<br>\$3,411,954                      | 0.78%                            | \$3,486,233<br>\$0<br>\$0<br>\$3,486,233                      | 2.18%                            | \$3,475,943<br>\$0<br>\$0<br>\$3,475,943                      | -0.30%<br>-0.30%                 | \$3,510,126<br>\$0<br>\$0<br>\$3,510,126                      | 0.98%<br>[<br>0.98%              | \$3,546,750<br>\$0<br>\$0<br>\$3,546,750                      | 1.04%<br>1.04%                   | Line 18                                      |
|                                                                                                                                                                                                                                           |                                                               |                                                               |                                      |                                                               |                                   |                                                               |                                     |                                                               |                                    |                                                               |                                  |                                                               |                                  |                                                               |                                  |                                                               |                                  |                                                               | •                                |                                                               |                                  |                                              |