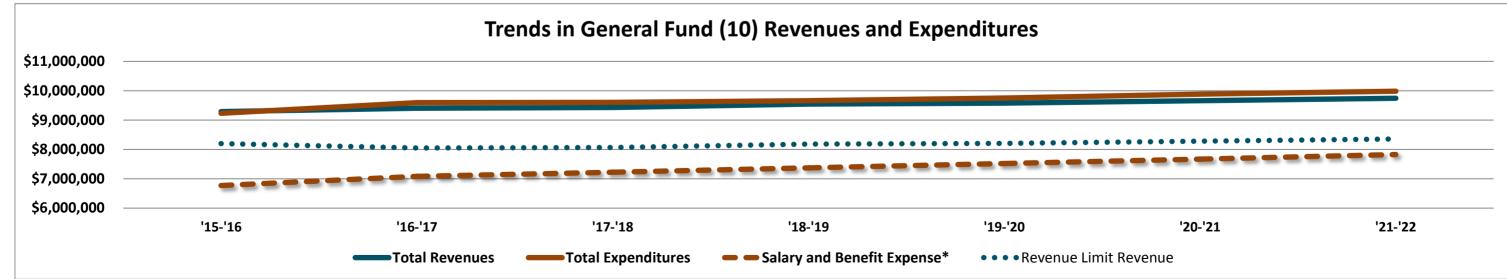

4% | <b>\$4,486,168</b><br>0.84% |
| Total Tax Rate per \$1,000 Equalized Valuation % change | \$9.71       | <b>\$9.44</b><br>-2.78%      | <b>\$9.46</b> 0.21%      | <b>\$9.52</b> 0.63%         | <b>\$9.40</b> -1.26%         | <b>\$9.39</b> -0.11%        | <b>\$9.38</b> -0.11%        |
| Non-Recurring Referendum \$                             | \$150,000    | \$150,000                    | \$150,000                | \$150,000                   | \$0                          | \$0                         | \$0                         |
| Recurring Referendum \$                                 | \$0          | \$0                          | \$0                      | \$100,000                   | \$100,000                    | \$0                         | \$0                         |





<sup>\*</sup>Salary and Benefit Expense includes transfer expense to funds 27 and 50.

| Shady Lane                                     |                       |                       |                             |                     |                    |                    |                    |
|------------------------------------------------|-----------------------|-----------------------|-----------------------------|---------------------|--------------------|--------------------|--------------------|
| Base Scenario                                  |                       |                       |                             |                     |                    |                    | Base               |
| Forelline and One with a                       | <u>'15-'16</u>