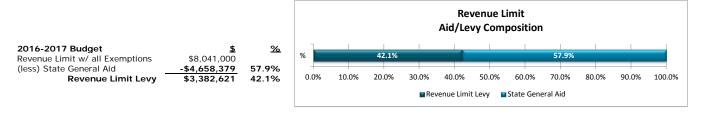

### **Output Cells**

| Shady Lane                                                                                                                                                                                                                                |                                                               |                                                               | _                                    | HISTO                                                         | PRICAL                            |                                                               | _                                   |                                                               |                                    | Current                                                       |                                  | Working                                                       |                                  |                                                               |                                  |                                                               | FOREC                            | ΔST                                                           |                                  |                                                               |                                  |                                              |
|-------------------------------------------------------------------------------------------------------------------------------------------------------------------------------------------------------------------------------------------|---------------------------------------------------------------|---------------------------------------------------------------|--------------------------------------|---------------------------------------------------------------|-----------------------------------|---------------------------------------------------------------|-------------------------------------|---------------------------------------------------------------|------------------------------------|---------------------------------------------------------------|----------------------------------|---------------------------------------------------------------|----------------------------------|---------------------------------------------------------------|----------------------------------|---------------------------------------------------------------|----------------------------------|---------------------------------------------------------------|----------------------------------|---------------------------------------------------------------|----------------------------------|----------------------------------------------|
|                                                                                                                                                                                                                                           | Actual '11-'12                                                | Actual '12-13                                                 | '12-13<br>% Δ                        | Actual '13-'14                                                | '13-'14<br><u>%</u> Δ             | Actual '14-'15                                                | '14-'15<br><u>% Δ</u>               | Actual '15-'16                                                | '15-'16<br>% <b>Δ</b>              | Budget '16-'17                                                | '16-'17<br>% <b>Δ</b>            | Budget<br>'17-'18                                             | '17-'18<br>% <b>Δ</b>            | Projected '18-'19                                             | '18-'19<br>% <b>Δ</b>            | Projected<br>'19-'20                                          | '19-'20<br>% Δ                   | Projected                                                     | '20-'21<br>% Δ                   | Projected<br>'21-'22                                          | '21-'22<br>% Δ                   | Corresponding                                |
| A1. Third Friday Count  Prior Year 2 September FTE  Prior Year 1 September FTE                                                                                                                                                            | 873                                                           | 873<br>903                                                    |                                      | 903<br>870                                                    |                                   | 870<br>843                                                    |                                     | 843<br>852                                                    |                                    | 852<br>842                                                    |                                  | 842<br>842                                                    |                                  | 842<br>850                                                    |                                  | 850<br>858                                                    |                                  | 858<br>866                                                    |                                  | 866<br>874                                                    |                                  | line on the<br>Revenue Limit<br>Worksheet    |
| Current Year September FTE  Summer School ADM                                                                                                                                                                                             | 903                                                           | 870<br>37                                                     | -3.65%<br>-7.50%                     | 843                                                           | -3.10%<br>-8.11%                  | 852                                                           | 1.07%<br>-20.59%                    | 842                                                           | -1.17%<br>3.70%                    | 842                                                           | 0.00%<br>0.00%                   | 850<br>28                                                     | 0.95%<br>0.00%                   | 858<br>28                                                     | 0.94%<br>0.00%                   | 866                                                           | 0.93%<br>0.00%                   | 874<br>28                                                     | 0.92% [<br>0.00% [               | 882                                                           | 0.92%<br>0.00%                   |                                              |
| B. Base Revenue Funds 10, 38, 41, 89  Adjustment for Unused Prior Year Levy in Base Data Total Adjusted Base Cost                                                                                                                         | \$8,422,400<br>\$8,422,400                                    | \$8,082,000<br>\$0<br>\$8,082,000                             |                                      | \$8,117,850<br>\$0<br>\$8,117,850                             |                                   | \$8,091,191<br>\$0<br>\$8,091,191                             |                                     | \$7,982,970<br>\$0<br>\$7,982,970                             |                                    | \$7,891,000<br>\$0<br>\$7,891,000                             |                                  | \$7,956,231<br>\$0<br>\$7,956,231                             |                                  | \$7,937,688<br>\$0<br>\$7,937,688                             |                                  | \$8,084,053<br>\$0<br>\$8,084,053                             |                                  | \$8,259,163<br>\$0<br>\$8,259,163                             |                                  | \$8,335,192<br>\$0<br>\$8,335,192                             |                                  | Line 1                                       |
| C. Base Membership (From A1)  D. Base Revenue per Member (B divided by C)                                                                                                                                                                 | \$9,400.00                                                    | \$9,000.00<br>\$9,000.00                                      |                                      | \$9,050.00                                                    |                                   | \$87<br>\$9,121.97                                            |                                     | \$7,982,970<br>868<br>\$9,196.97                              |                                    | \$7,691,000<br>858<br>\$9,196.97                              |                                  | \$7,930,231<br>858<br>\$9,273.00                              |                                  | \$7,937,068<br>856<br>\$9,273.00                              |                                  | \$6,064,033<br>861<br>\$9,389.14                              |                                  | \$8,239,103<br>869<br>\$9,504.21                              |                                  | \$9,504.21                                                    |                                  | Line 2<br>Line 3                             |
| E. Allowed Per Pupil Increase (set by State)  Low Revenue Ceiling                                                                                                                                                                         | (\$517.00)<br>\$9,000.00                                      | \$50.00<br>\$9,000.00                                         | -109.67%<br>0.00%                    | \$75.00<br>\$9,100.00                                         | 50.00%<br>1.11%                   | \$75.00<br>\$9,100.00                                         | 0.00%<br>0.00%                      | \$0.00<br>\$9,100.00                                          | -100.00%<br>0.00%                  | \$0.00<br>\$9,100.00                                          | 0.00%<br>0.00%                   | Line 4A                                      |
| Low Revenue Increase Low Rev Dist in CCDEB (Enter DPI Adjustment)  F. Maximum Revenue per Member (D plus E)                                                                                                                               | \$117.00<br>\$0.00<br>\$9,000.00                              | \$0.00<br>\$0.00<br>\$9,050.00                                |                                      | \$0.00<br>\$0.00<br>\$9,125.00                                |                                   | \$0.00<br>\$0.00<br>\$9,196.97                                |                                     | \$0.00<br>\$0.00<br>\$9,196.97                                |                                    | \$0<br>\$0<br>\$9,196.97                                      |                                  | \$0.00<br>\$0.00<br><b>\$9,273.00</b>                         |                                  | \$0.00<br>\$0.00<br><b>\$9,273.00</b>                         |                                  | \$0.00<br>\$0.00<br><b>\$9,389.14</b>                         |                                  | \$0.00<br>\$0.00<br><b>\$9,504.21</b>                         | •                                | \$0.00<br>\$0.00<br><b>\$9,504.21</b>                         |                                  | Line 4B<br>Line 4C<br>Line 5                 |
| <ul><li>G. Current Membership Average</li><li>H. Revenue Limit no Exemptions</li></ul>                                                                                                                                                    | \$8,082,000                                                   | \$897<br>\$8,117,850                                          | -0.11%<br>0.44%                      | \$8,117,850                                                   | <b>-1.11%</b> 0.00%               | \$8,091,191                                                   | <b>-2.14%</b><br>-0.33%             | \$7,982,970                                                   | <b>-1.15%</b><br>-1.34%            | \$7,891,000                                                   | <b>0.00%</b><br>-1.15%           | 856<br>\$7,956,231                                            | <b>-0.23%</b><br>0.83%           | 861<br>\$7,984,053                                            | <b>0.58%</b><br>0.35%            | 869<br>\$8,159,163                                            | <b>0.93%</b><br>2.19%            | 877<br>\$8,335,192                                            | <b>0.92%</b><br>2.16%            | 885<br>\$8,411,226                                            | <b>0.91%</b><br>0.91%            | Line 6<br>Line 7                             |
| Hold Harmless Nonrecurring Exemption  I. Recurring Exemptions:                                                                                                                                                                            | \$0                                                           | \$0                                                           |                                      | \$23,975                                                      |                                   | \$108,221                                                     |                                     | \$91,970                                                      |                                    | \$0                                                           |                                  | \$18,543                                                      |                                  | \$0                                                           |                                  | \$0                                                           |                                  | \$0                                                           |                                  | <b>\$0</b>                                                    |                                  | Line 7B                                      |
| <ul><li>I1. Prior Year Carryover (100%)</li><li>I2. Transfer of Service</li><li>I3. Transfer of Territory</li><li>I4. Federal Impact Aid Loss</li></ul>                                                                                   | \$0<br>\$0<br>\$0<br>\$0                                      | \$0<br>\$0<br>\$0<br>\$0                                      |                                      | \$0<br>(\$2,684)<br>\$0<br>\$0                                |                                   | \$0<br>\$0<br>\$0<br>\$0                                      |                                     | \$0<br>\$0<br>\$0<br>\$0                                      |                                    | \$0<br>\$65,231<br>\$0<br>\$0                                 |                                  | \$0<br>\$0<br>\$0<br>\$0                                      |                                  | Line 8A<br>Line 8B<br>Line 8C<br>Line 8D     |
| <ul><li>I5. Recurring Referenda to Exceed Rev. Limit</li><li>I6. Other</li><li>J. Limit w/ Recurring Exemptions</li></ul>                                                                                                                 | \$0<br>\$0<br>\$0<br>\$0                                      | \$0<br>\$0<br>\$0                                             | 0.44%                                | \$0<br>\$0<br>\$0<br>\$8,115,166                              | -0.03%                            | \$0<br>\$0<br>\$0<br>\$8,091,191                              | -0.30%                              | \$0<br>\$0<br>\$7,982,970                                     | -1.34%                             | \$0<br>\$0<br>\$7,956,231                                     | -0.33%                           | \$0<br>\$0<br>\$7,956,231                                     | 0.00%                            | \$100,000<br>\$0<br>\$8,084,053                               | 1.61%                            | \$100,000<br>\$0<br>\$8,259,163                               | 2.17%                            | \$0<br>\$0<br>\$0<br>\$1                                      | 0.92%                            | \$0<br>\$0<br>\$0<br>\$8,411,226                              | 0.91%                            | Line 8E                                      |
| <ul><li>K. Non-Recurring Exemptions:</li><li>K1. Non-Recurring Referenda to Exceed Rev. Limit</li></ul>                                                                                                                                   | \$150,000                                                     | \$150,000                                                     | 0.4476                               | \$150,000                                                     | -0.0076                           | \$150,000                                                     | -0.30 /0                            | \$150,000                                                     | -1.0470                            | \$150,000                                                     | -0.3570                          | \$150,000                                                     | 0.0070                           | \$150,000                                                     | 1.0176                           | \$0                                                           | 2.1770                           | \$0                                                           | 0.32 /0                          | \$0                                                           | 0.3176                           | Line 10A                                     |
| Declining Enrollment Exemption:  Average FTE Loss: '(A1 - A2) * 100%  Average FTE Loss * Max. Revenue / member (F)                                                                                                                        | 0.00                                                          | 1.00<br>\$9,050                                               |                                      | 10.00<br>\$91,250                                             |                                   | 19.00<br>\$174,742                                            |                                     | 10.00<br>\$91,970                                             |                                    | 0.00                                                          |                                  | 2.00<br>\$18,546                                              |                                  | 0.00                                                          |                                  | 0.00                                                          |                                  | 0.00                                                          | L                                | 0.00<br>\$0                                                   |                                  |                                              |
| K2. Non-Recurring Declining Enrollment Exemption  EEE One-time Levy                                                                                                                                                                       | \$0                                                           | \$9,050                                                       |                                      | \$91,250                                                      |                                   | \$174,742                                                     |                                     | \$91,970                                                      |                                    | \$0                                                           |                                  | \$18,546                                                      |                                  | \$0                                                           |                                  | \$0                                                           |                                  | \$0                                                           | Γ                                | \$0                                                           |                                  | Line 10B                                     |
| EEE Gross Calendar-Year Levy EEE Measurable Savings (enter as a negative \$) K3. Energy Efficiency Exemptions (Net)                                                                                                                       | \$0                                                           | \$0                                                           |                                      | \$0                                                           |                                   | \$0                                                           |                                     | \$0                                                           |                                    | \$0                                                           |                                  | \$0                                                           |                                  | \$0<br>\$0                                                    |                                  | \$0<br>\$0                                                    |                                  | \$0                                                           |                                  | \$0<br>\$0                                                    |                                  | Line 10C                                     |
| <ul> <li>K4. Adjustment for Refunded or Rescinded Taxes</li> <li>K5. Prior Year Open Enrollment (uncounted pupils)</li> <li>K6. Penalty for Ineligible Community Serv Expends</li> <li>K7. Environmental Remediation Exemption</li> </ul> | \$0                                                           | \$0<br>\$0                                                    |                                      | \$0<br>\$0                                                    |                                   | \$2,684<br>\$0                                                |                                     | \$0<br>\$2,728<br>\$0<br>\$0                                  |                                    | \$0<br>\$0<br>\$0<br>\$0<br>\$0                               |                                  | \$0<br>\$0<br>\$0<br>\$0                                      |                                  | \$0<br>\$0<br>\$0<br>\$0<br>\$0                               |                                  | \$0<br>\$0<br>\$0<br>\$0                                      |                                  | \$0<br>\$0<br>\$0<br>\$0                                      |                                  | \$0<br>\$0<br>\$0<br>\$0                                      |                                  | Line 10D<br>Line 10E<br>Line 10F<br>Line 10G |
| K-8<br>9-12                                                                                                                                                                                                                               |                                                               |                                                               |                                      |                                                               |                                   |                                                               |                                     |                                                               |                                    | -                                                             | \$7,214<br>\$7,860               | -                                                             | \$7,214<br>\$7,860               | -<br>-                                                        | \$7,214<br>\$7,860               | -                                                             | \$7,214<br>\$7,860               | -                                                             | \$7,214<br>\$7,860               | -                                                             | \$7,214<br>\$7,860               |                                              |
| 9-12 SPED # of Choice Pupils  K8. Adj. for New Choice Pupils                                                                                                                                                                              |                                                               | -                                                             |                                      | -                                                             |                                   | -                                                             |                                     | -<br>\$9,197                                                  |                                    | - \$0                                                         | \$12,000                         | -<br>-<br>\$0                                                 | \$12,000                         | -<br>\$0                                                      | \$12,000                         | -<br>-<br>\$0                                                 | \$12,000                         | -<br>-<br>\$0                                                 | \$12,000                         | -<br>-<br>\$0                                                 | \$12,000                         | Line 10H                                     |
| Other non-recurring exemptions  L. Revenue Limit w/ All Exemptions                                                                                                                                                                        | \$8,232,000                                                   | \$8,276,900                                                   | 0.55%                                | \$8,356,416                                                   | 0.96%                             | \$8,418,618                                                   | 0.74%                               | \$8,236,865                                                   | -2.16%                             | \$8,106,231                                                   | -1.59%                           | \$8,124,777                                                   | 0.23%                            | \$8,234,053                                                   | 1.34%                            | \$8,259,163                                                   | 0.30%                            | \$8,335,192                                                   | 0.92%                            | \$0<br>\$8,411,226                                            | 0.91%                            | Line 11                                      |
| M. Less: State Equalization Aid Less: State Aid to High Poverty Districts                                                                                                                                                                 | (\$4,713,632)                                                 | (\$4,967,129)                                                 | 5.38%                                | (\$4,725,449)<br>(\$52,361)                                   | -4.87%                            | (\$4,538,251)<br>(\$52,361)                                   | -3.96%                              | (\$4,637,899)                                                 | 2.20%                              | (\$4,658,379)                                                 | 0.44%                            | (\$4,651,437)<br>\$0                                          | -0.15%                           | (\$4,687,516)<br>\$0                                          | 0.78%                            | (\$4,724,161)                                                 | 0.78%                            | (\$4,762,439)<br>\$0                                          | 0.81%<br>[                       | (\$4,803,420)                                                 | 0.86%                            | Line 12A<br>Line 12B                         |
| N. Allowable Limited Revenue (Levy)  Less:                                                                                                                                                                                                | \$3,518,368                                                   | \$3,309,771                                                   | -5.93%                               | \$3,578,606                                                   | 8.12%                             | \$3,828,005                                                   | 6.97%                               | \$3,598,966                                                   | -5.98%                             | \$3,447,852                                                   | -4.20%                           | \$3,473,341                                                   | 0.74%                            | \$3,546,537                                                   | 2.11%                            | \$3,535,001                                                   | -0.33%                           | \$3,572,753                                                   | 1.07%                            | \$3,607,805                                                   | 0.98%                            | Line 13                                      |
| <ul><li>O. Fund 38 (Non Referendum Debt)     Fund 41 (Capital Expenditures)</li><li>P. Fund 10 Revenue Cap w/o Computer Aid</li></ul>                                                                                                     | \$67,426<br>\$0<br>\$3,450,942                                | \$57,079<br>\$0<br>\$3,252,692                                |                                      | \$57,252<br>\$0<br>\$3,521,354                                |                                   | \$56,452<br>\$0<br>\$3,771,553                                |                                     | \$55,652<br>\$0<br>\$3,543,314                                |                                    | \$59,803<br>\$0<br>\$3,388,050                                |                                  | \$58,790<br>\$0<br>\$3,414,551                                |                                  | \$57,665<br>\$0<br>\$3,488,872                                |                                  | \$56,428<br>\$0<br>\$3,478,574                                |                                  | \$59,971<br>\$0<br>\$3,512,782                                |                                  | \$58,378<br>\$0<br>\$3,549,428                                |                                  | Line 14B<br>Line 14C                         |
| <ul><li>Q. Property Valuation</li><li>a. Exempt Computer Property Valuation</li></ul>                                                                                                                                                     | \$173,600                                                     | \$204,200                                                     | 17.63%                               | \$222,100                                                     | 8.77%                             | \$217,700                                                     | -1.98%                              | \$271,700                                                     | 24.80%                             | \$271,700                                                     | 0.00%                            | \$274,417                                                     | 1.00%                            | \$277,161                                                     | 1.00%                            | \$279,933                                                     | 1.00%                            | \$282,732                                                     | 1.00%                            | \$285,559 [                                                   | 1.00%                            |                                              |
| TIF OUT Tax Apportionment Equalized Valuation I  Municipalities  T. Angelica                                                                                                                                                              | \$15,437,993                                                  | \$15,310,930                                                  | -0.82%                               | \$15,716,074                                                  | 2.65%                             | \$15,255,761                                                  | -2.93%                              | \$15,926,822                                                  | 4.40%                              | \$15,926,822                                                  | 0.00%                            | \$16,086,090                                                  | 1.00%                            | \$16,246,951                                                  | 1.00%                            | \$16,409,421                                                  | 1.00%                            | \$16,573,515<br>\$14,501,845                                  | 1.00%                            | \$16,739,250                                                  | 1.00%                            |                                              |
| T. Green Valley<br>T. Hartland<br>T. Lessor<br>T. Maple Grove                                                                                                                                                                             | \$14,503,620<br>\$61,529,100<br>\$70,582,320<br>\$172,833     | \$14,075,054<br>\$60,291,100<br>\$69,167,811<br>\$169,401     | -2.95%<br>-2.01%<br>-2.00%<br>-1.99% | \$14,115,337<br>\$62,901,400<br>\$71,273,519<br>\$170,334     | 0.29%<br>4.33%<br>3.04%<br>0.55%  | \$14,299,133<br>\$62,073,100<br>\$70,283,074<br>\$167,659     | 1.30%<br>-1.32%<br>-1.39%<br>-1.57% | \$13,935,988<br>\$65,155,900<br>\$71,727,163<br>\$164,349     | -2.54%<br>4.97%<br>2.05%<br>-1.97% | \$13,935,988<br>\$65,155,900<br>\$71,727,163<br>\$164,349     | 0.00%<br>0.00%<br>0.00%<br>0.00% | \$14,075,348<br>\$65,807,459<br>\$72,444,435<br>\$165,992     | 1.00%<br>1.00%<br>1.00%<br>1.00% | \$14,216,101<br>\$66,465,534<br>\$73,168,879<br>\$167,652     | 1.00%<br>1.00%<br>1.00%<br>1.00% | \$14,358,262<br>\$67,130,189<br>\$73,900,568<br>\$169,329     | 1.00%<br>1.00%<br>1.00%<br>1.00% | \$14,501,845<br>\$67,801,491<br>\$74,639,573<br>\$171,022     | 1.00%<br>1.00%<br>1.00%<br>1.00% | \$14,646,863<br>\$68,479,506<br>\$75,385,969<br>\$172,732     | 1.00%<br>1.00%<br>1.00%<br>1.00% |                                              |
| T. Navarino<br>T. Washington<br>T. Waukechon<br>V. Bonduel                                                                                                                                                                                | \$34,335,116<br>\$121,757,657<br>\$18,873,175<br>\$61,231,400 | \$34,097,383<br>\$116,891,322<br>\$18,754,107<br>\$60,138,000 | -0.69%<br>-4.00%<br>-0.63%<br>-1.79% | \$35,123,685<br>\$119,284,997<br>\$19,816,236<br>\$59,921,500 | 3.01%<br>2.05%<br>5.66%<br>-0.36% | \$34,613,804<br>\$123,083,072<br>\$19,989,742<br>\$59,190,600 | -1.45%<br>3.18%<br>0.88%<br>-1.22%  | \$35,254,483<br>\$124,111,207<br>\$21,582,390<br>\$62,899,600 | 1.85%<br>0.84%<br>7.97%<br>6.27%   | \$35,254,483<br>\$124,111,207<br>\$21,582,390<br>\$62,899,600 | 0.00%<br>0.00%<br>0.00%<br>0.00% | \$35,607,028<br>\$125,352,319<br>\$21,798,214<br>\$63,528,596 | 1.00%<br>1.00%<br>1.00%<br>1.00% | \$35,963,098<br>\$126,605,842<br>\$22,016,196<br>\$64,163,882 | 1.00%<br>1.00%<br>1.00%<br>1.00% | \$36,322,729<br>\$127,871,901<br>\$22,236,358<br>\$64,805,521 | 1.00%<br>1.00%<br>1.00%<br>1.00% | \$36,685,956<br>\$129,150,620<br>\$22,458,722<br>\$65,453,576 | 1.00%<br>1.00%<br>1.00%<br>1.00% | \$37,052,816<br>\$130,442,126<br>\$22,683,309<br>\$66,108,112 | 1.00%<br>1.00%<br>1.00%          |                                              |
| b. TIF OUT Tax Apportionment Equalized Valuation                                                                                                                                                                                          | \$44,513,300<br>\$442,936,514                                 | \$44,626,000                                                  | 0.25%                                | \$45,859,200<br>\$444,182,282                                 | 2.76%                             | \$46,520,100                                                  | 1.44%                               | \$44,390,200<br>\$455,148,102                                 | -4.58%<br>2.17%                    | \$44,390,200<br>\$455,148,102                                 | 0.00%                            | \$44,834,102<br>\$459,699,583                                 | 1.00%                            | \$45,282,443<br>\$464,296,579                                 | 1.00%                            | \$45,735,267<br>\$468,939,545                                 | 1.00%                            | \$46,192,620<br>\$473,628,940                                 |                                  | \$46,654,546<br>\$478,365,229                                 | 1.00%                            |                                              |
| c. TIF OUT Value plus Exempt Computers (a + b)  Low Revenue Ceiling Aid (11-12 only)                                                                                                                                                      | <b>\$443,110,114</b><br>\$35,920                              | \$433,725,308                                                 | -2.12%                               | \$444,404,382                                                 | 2.46%                             | \$445,693,745                                                 | 0.29%                               | \$455,419,802                                                 | 2.18%                              | \$455,419,802                                                 | 0.00%                            | \$459,974,000                                                 | 1.00%                            | \$464,573,740                                                 | 1.00%                            | \$469,219,477                                                 | 1.00%                            | \$473,911,672                                                 | 1.00%                            | \$478,650,789                                                 | 1.00%                            |                                              |
| R. State Aid for Exempt Computers:                                                                                                                                                                                                        | \$1,700                                                       | \$1,948<br>\$3,250,744                                        | 14.59%                               | \$2,205<br>\$3,519,149                                        |                                   | \$2,275<br>\$3,769,278                                        | 3.17%                               | \$2,639<br>\$3,540,675                                        | 16.00%                             | \$2,564<br>\$3,385,486                                        | -2.84%                           | \$2,597<br>\$3,411,954                                        | 1.29%                            | \$2,639<br>\$3,486,233                                        | 1.62%                            | \$2,631<br>\$3,475,943                                        | -0.30%                           | \$2,656<br>\$3,510,126                                        | 0.95%                            | \$2,678<br>\$3,546,750                                        | 0.83%                            | Line 17                                      |
| S. Net Fund 10 Revenue Cap  Less: Levy Under Revenue Cap  Plus: Levy Over Revenue Cap  ACTUAL FUND 10 LEVY                                                                                                                                | \$3,413,322<br>\$0<br>\$0<br>\$3,413,322                      | \$3,250,744<br>\$0<br>\$0<br>\$3,250,744                      | -4.76%<br>-4.76%                     | \$3,519,149<br>\$0<br>\$0<br>\$3,519,149                      | 8.26%<br>8.26%                    | \$3,769,278<br>\$0<br>\$0<br>\$3,769,278                      | 7.11%<br>7.11%                      | \$3,540,675<br>\$0<br>\$9,197<br>\$3,549,872                  | -6.06%<br>-5.82%                   | \$3,385,486<br>\$0<br>\$0<br>\$3,385,486                      | -4.38%<br>-4.63%                 | \$3,411,954<br>\$0<br>\$0<br>\$3,411,954                      | 0.78%                            | \$3,486,233<br>\$0<br>\$0<br>\$3,486,233                      | 2.18%                            | \$3,475,943<br>\$0<br>\$0<br>\$3,475,943                      | -0.30%<br>-0.30%                 | \$3,510,126<br>\$0<br>\$0<br>\$3,510,126                      | 0.98%<br>[<br>0.98%              | \$3,546,750<br>\$0<br>\$0<br>\$3,546,750                      | 1.04%<br>1.04%                   | Line 18                                      |
|                                                                                                                                                                                                                                           |                                                               |                                                               |                                      |                                                               |                                   |                                                               |                                     |                                                               |                                    |                                                               |                                  |                                                               |                                  |                                                               |                                  |                                                               |                                  |                                                               | •                                |                                                               |                                  |                                              |