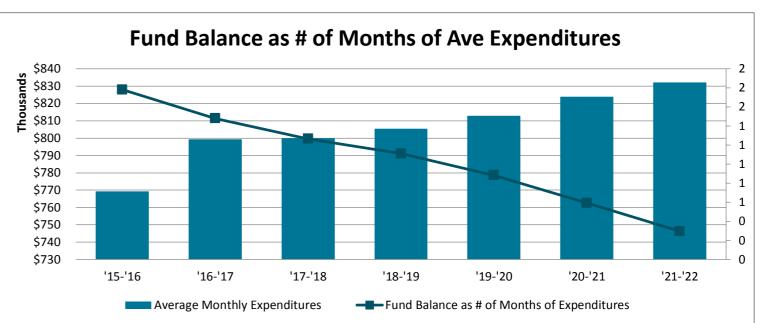

,598,222 | \$9,663,706 | \$9,753,163 | \$9,886,711 | \$9,984,467 |
| Surplus (Deficit)                           | \$60,415    | (\$188,052) | (\$169,825) | (\$118,845) | (\$175,095) | (\$229,247) | (\$242,418) |
| Fund Balance                                | \$1,370,261 | \$1,182,210 | \$1,012,385 | \$893,540   | \$718,445   | \$489,198   | \$246,780   |
| Fund Balance as % of Expenditures           | 14.84%      | 12.32%      | 10.55%      | 9.25%       | 7.37%       | 4.95%       | 2.47%       |
| Average Monthly Expenditures                | \$769,243   | \$799,385   | \$799,852   | \$805,309   | \$812,764   | \$823,893   | \$832,039   |
| Fund Balance as # of Months of Expenditures | 1.78        | 1.48        | 1.27        | 1.11        | 0.88        | 0.59        | 0.30        |





| Fund Balance               | Fund Balance as % of Expenditures |                  |                                              | Average Monthly Expen                          | altures ——Fund Balan   | ice as # of Months of Expendit | tures                                        |
|----------------------------|-----------------------------------|------------------|----------------------------------------------|------------------------------------------------|------------------------|--------------------------------|----------------------------------------------|
|                            |                                   |                  |                                              |                                                |                        |