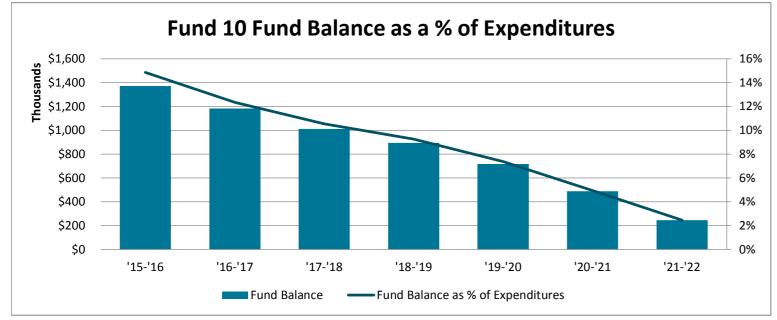

$9,598,222 | \$9,663,706 | \$9,753,163 | \$9,886,711 | \$9,984,467 |
| Surplus (Deficit)                           | \$60,415    | (\$188,052) | (\$169,825) | (\$118,845) | (\$175,095) | (\$229,247) | (\$242,418) |
| Fund Balance                                | \$1,370,261 | \$1,182,210 | \$1,012,385 | \$893,540   | \$718,445   | \$489,198   | \$246,780   |
| Fund Balance as % of Expenditures           | 14.84%      | 12.32%      | 10.55%      | 9.25%       | 7.37%       | 4.95%       | 2.47%       |
| Average Monthly Expenditures                | \$769,243   | \$799,385   | \$799,852   | \$805,309   | \$812,764   | \$823,893   | \$832,039   |
| Fund Balance as # of Months of Expenditures | 1.78        | 1.48        | 1.27        | 1.11        | 0.88        | 0.59        | 0.30        |





| Fund Balance               | Fund Balance as % of Expenditures |                  |                                              | Average Monthly Expen                          | altures ——Fund Balan   | ice as # of Months of Expendit | tures                                        |
|----------------------------|-----------------------------------|------------------|----------------------------------------------|------------------------------------------------|------------------------|--------------------------------|----------------------------------------------|
|                            |                                   |                  |                                              |                                                |                        |