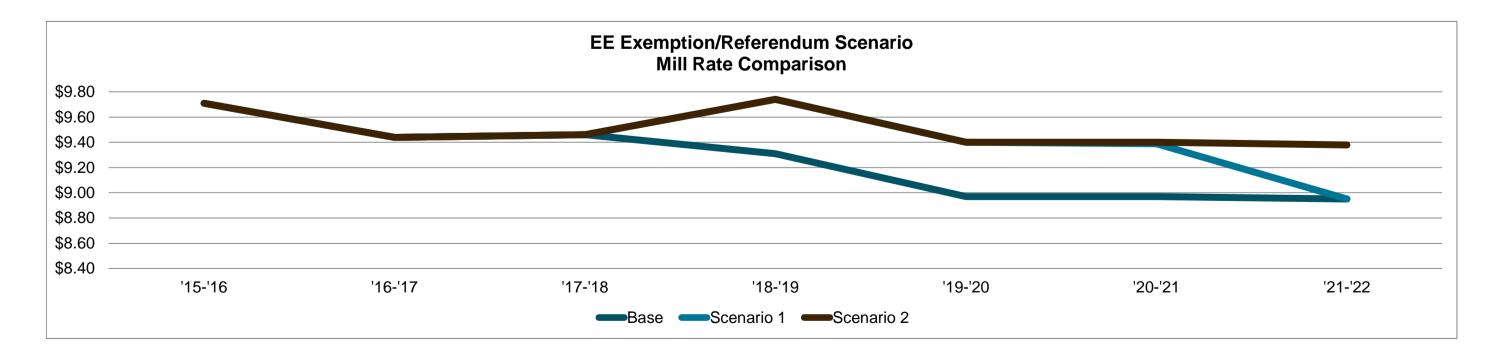

| \$0                        |
| Fund 39 Debt Levy                     | \$780,963                      | \$815,200                         | \$845,125                  | \$841,438                  | \$840,338                  | \$843,888                  | \$846,041                  |
| Total School-Based Tax Levy           | \$4,421,487                    | \$4,295,488                       | \$4,350,869                | \$4,520,277                | \$4,408,642                | \$4,449,932                | \$4,487,123                |
| Mill Rate- Scenario 2                 | \$9.71                         | \$9.44                            | \$9.46                     | \$9.74                     | \$9.40                     | \$9.40                     | \$9.38                     |



| Fund Balance- Fund 10                       |             |             |             |             |             |             |             |
|---------------------------------------------|-------------|-------------|-------------|-------------|-------------|-------------|-------------|
|                                             | '15-'16     | '16-'17     | '17-'18     | '18-'19     | '19-'20     | '20-'21     | '21-'22     |
| Fund 10 Revenues                            | \$9,291,330 | \$9,404,573 | \$9,428,397 | \$9,544,860 | \$9,578,068 | \$9,657,464 | \$9,742,049 |
| Fund 10 Expenditures                        | \$9,230,915 | \$9,592,625 | \$9,598,222 | \$9,663,706 | \$9,753,163 | \$9,886,711 | \$9,984,467 |
| Surplus (Deficit)                           | \$60,415    | (\$188