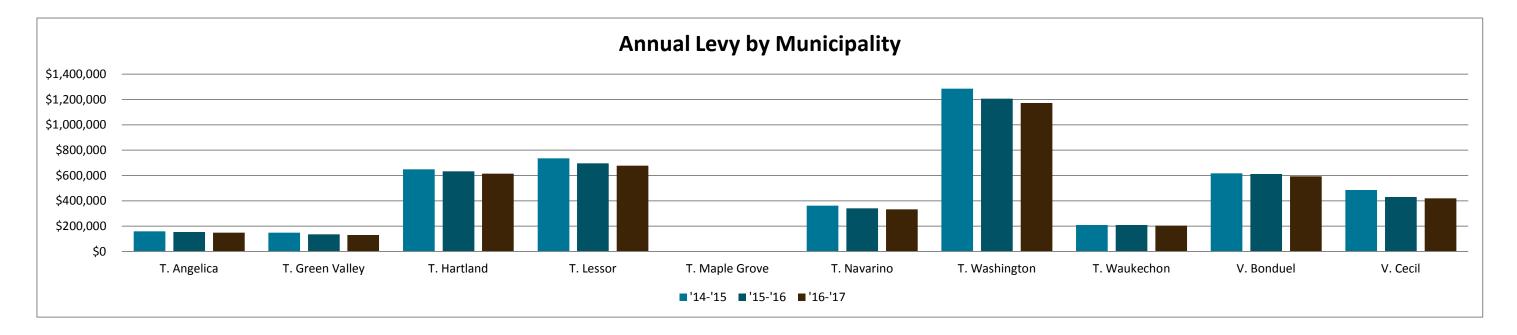

### **Output Cells**

| Shady Lane                                                                                                                                                                                                                                |                                                               |                                                               | _                                    | HISTO                                                         | PRICAL                            |                                                               | _                                   |                                                               |                                    | Current                                                       |                                  | Working                                                       |                                  |                                                               |                                  |                                                               | FOREC                            | ΔST                                                           |                                  |                                                               |                                  |                                              |
|-------------------------------------------------------------------------------------------------------------------------------------------------------------------------------------------------------------------------------------------|---------------------------------------------------------------|---------------------------------------------------------------|--------------------------------------|---------------------------------------------------------------|-----------------------------------|---------------------------------------------------------------|-------------------------------------|---------------------------------------------------------------|------------------------------------|---------------------------------------------------------------|----------------------------------|---------------------------------------------------------------|----------------------------------|---------------------------------------------------------------|----------------------------------|---------------------------------------------------------------|----------------------------------|---------------------------------------------------------------|----------------------------------|---------------------------------------------------------------|----------------------------------|----------------------------------------------|
|                                                                                                                                                                                                                                           | Actual '11-'12                                                | Actual '12-13                                                 | '12-13<br>% Δ                        | Actual '13-'14                                                | '13-'14<br><u>%</u> Δ             | Actual '14-'15                                                | '14-'15<br><u>% Δ</u>               | Actual '15-'16                                                | '15-'16<br>% <b>Δ</b>              | Budget '16-'17                                                | '16-'17<br>% <b>Δ</b>            | Budget<br>'17-'18                                             | '17-'18<br>% <b>Δ</b>            | Projected '18-'19                                             | '18-'19<br>% <b>Δ</b>            | Projected<br>'19-'20                                          | '19-'20<br>% Δ                   | Projected                                                     | '20-'21<br>% Δ                   | Projected<br>'21-'22                                          | '21-'22<br>% Δ                   | Corresponding                                |
| A1. Third Friday Count  Prior Year 2 September FTE  Prior Year 1 September FTE                                                                                                                                                            | 873                                                           | 873<br>903                                                    |                                      | 903<br>870                                                    |                                   | 870<br>843                                                    |                                     | 843<br>852                                                    |                                    | 852<br>842                                                    |                                  | 842<br>842                                                    |                                  | 842<br>850                                                    |                                  | 850<br>858                                                    |                                  | 858<br>866                                                    |                                  | 866<br>874                                                    |                                  | line on the<br>Revenue Limit<br>Worksheet    |
| Current Year September FTE  Summer School ADM                                                                                                                                                                                             | 903                                                           | 870<br>37                                                     | -3.65%<br>-7.50%                     | 843                                                           | -3.10%<br>-8.11%                  | 852                                                           | 1.07%<br>-20.59%                    | 842                                                           | -1.17%<br>3.70%                    | 842                                                           | 0.00%<br>0.00%                   | 850<br>28                                                     | 0.95%<br>0.00%                   | 858<br>28                                                     | 0.94%<br>0.00%                   | 866                                                           | 0.93%<br>0.00%                   | 874<br>28                                                     | 0.92% [<br>0.00% [               | 882                                                           | 0.92%<br>0.00%                   |                                              |
| B. Base Revenue Funds 10, 38, 41, 89  Adjustment for Unused Prior Year Levy in Base Data Total Adjusted Base Cost                                                                                                                         | \$8,422,400<br>\$8,422,400                                    | \$8,082,000<br>\$0<br>\$8,082,000                             |                                      | \$8,117,850<br>\$0<br>\$8,117,850                             |                                   | \$8,091,191<br>\$0<br>\$8,091,191                             |                                     | \$7,982,970<br>\$0<br>\$7,982,970                             |                                    | \$7,891,000<br>\$0<br>\$7,891,000                             |                                  | \$7,956,231<br>\$0<br>\$7,956,231                             |                                  | \$7,937,688<br>\$0<br>\$7,937,688                             |                                  | \$8,084,053<br>\$0<br>\$8,084,053                             |                                  | \$8,259,163<br>\$0<br>\$8,259,163                             |                                  | \$8,335,192<br>\$0<br>\$8,335,192                             |                                  | Line 1                                       |
| C. Base Membership (From A1)  D. Base Revenue per Member (B divided by C)                                                                                                                                                                 | \$9,400.00                                                    | \$9,000.00<br>\$9,000.00                                      |                                      | \$9,050.00                                                    |                                   | \$87<br>\$9,121.97                                            |                                     | \$7,982,970<br>868<br>\$9,196.97                              |                                    | \$7,691,000<br>858<br>\$9,196.97                              |                                  | \$7,930,231<br>858<br>\$9,273.00                              |                                  | \$7,937,068<br>856<br>\$9,273.00                              |                                  | \$6,064,033<br>861<br>\$9,389.14                              |                                  | \$8,239,103<br>869<br>\$9,504.21                              |                                  | \$9,504.21                                                    |                                  | Line 2<br>Line 3                             |
| E. Allowed Per Pupil Increase (set by State)  Low Revenue Ceiling                                                                                                                                                                         | (\$517.00)<br>\$9,000.00                                      | \$50.00<br>\$9,000.00                                         | -109.67%<br>0.00%                    | \$75.00<br>\$9,100.00                                         | 50.00%<br>1.11%                   | \$75.00<br>\$9,100.00                                         | 0.00%<br>0.00%                      | \$0.00<br>\$9,100.00                                          | -100.00%<br>0.00%                  | \$0.00<br>\$9,100.00                                          | 0.00%<br>0.00%                   | Line 4A                                      |
| Low Revenue Increase Low Rev Dist in CCDEB (Enter DPI Adjustment)  F. Maximum Revenue per Member (D plus E)                                                                                                                               | \$117.00<br>\$0.00<br>\$9,000.00                              | \$0.00<br>\$0.00<br>\$9,050.00                                |                                      | \$0.00<br>\$0.00<br>\$9,125.00                                |                                   | \$0.00<br>\$0.00<br>\$9,196.97                                |                                     | \$0.00<br>\$0.00<br>\$9,196.97                                |                                    | \$0<br>\$0<br>\$9,196.97                                      |                                  | \$0.00<br>\$0.00<br><b>\$9,273.00</b>                         |                                  | \$0.00<br>\$0.00<br><b>\$9,273.00</b>                         |                                  | \$0.00<br>\$0.00<br><b>\$9,389.14</b>                         |                                  | \$0.00<br>\$0.00<br><b>\$9,504.21</b>                         | •                                | \$0.00<br>\$0.00<br><b>\$9,504.21</b>                         |                                  | Line 4B<br>Line 4C<br>Line 5                 |
| <ul><li>G. Current Membership Average</li><li>H. Revenue Limit no Exemptions</li></ul>                                                                                                                                                    | \$8,082,000                                                   | \$897<br>\$8,117,850                                          | -0.11%<br>0.44%                      | \$8,117,850                                                   | <b>-1.11%</b> 0.00%               | \$8,091,191                                                   | <b>-2.14%</b><br>-0.33%             | \$7,982,970                                                   | <b>-1.15%</b><br>-1.34%            | \$7,891,000                                                   | <b>0.00%</b><br>-1.15%           | 856<br>\$7,956,231                                            | <b>-0.23%</b><br>0.83%           | 861<br>\$7,984,053                                            | <b>0.58%</b><br>0.35%            | 869<br>\$8,159,163                                            | <b>0.93%</b><br>2.19%            | 877<br>\$8,335,192                                            | <b>0.92%</b><br>2.16%            | 885<br>\$8,411,226                                            | <b>0.91%</b><br>0.91%            | Line 6<br>Line 7                             |
| Hold Harmless Nonrecurring Exemption  I. Recurring Exemptions:                                                                                                                                                                            | \$0                                                           | \$0                                                           |                                      | \$23,975                                                      |                                   | \$108,221                                                     |                                     | \$91,970                                                      |                                    | \$0                                                           |                                  | \$18,543                                                      |                                  | \$0                                                           |                                  | \$0                                                           |                                  | \$0                                                           |                                  | <b>\$0</b>                                                    |                                  | Line 7B                                      |
| <ul><li>I1. Prior Year Carryover (100%)</li><li>I2. Transfer of Service</li><li>I3. Transfer of Territory</li><li>I4. Federal Impact Aid Loss</li></ul>                                                                                   | \$0<br>\$0<br>\$0<br>\$0                                      | \$0<br>\$0<br>\$0<br>\$0                                      |                                      | \$0<br>(\$2,684)<br>\$0<br>\$0                                |                                   | \$0<br>\$0<br>\$0<br>\$0                                      |                                     | \$0<br>\$0<br>\$0<br>\$0                                      |                                    | \$0<br>\$65,231<br>\$0<br>\$0                                 |                                  | \$0<br>\$0<br>\$0<br>\$0                                      |                                  | Line 8A<br>Line 8B<br>Line 8C<br>Line 8D     |
| <ul><li>I5. Recurring Referenda to Exceed Rev. Limit</li><li>I6. Other</li><li>J. Limit w/ Recurring Exemptions</li></ul>                                                                                                                 | \$0<br>\$0<br>\$0<br>\$0                                      | \$0<br>\$0<br>\$0                                             | 0.44%                                | \$0<br>\$0<br>\$0<br>\$8,115,166                              | -0.03%                            | \$0<br>\$0<br>\$0<br>\$8,091,191                              | -0.30%                              | \$0<br>\$0<br>\$7,982,970                                     | -1.34%                             | \$0<br>\$0<br>\$7,956,231                                     | -0.33%                           | \$0<br>\$0<br>\$7,956,231                                     | 0.00%                            | \$100,000<br>\$0<br>\$8,084,053                               | 1.61%                            | \$100,000<br>\$0<br>\$8,259,163                               | 2.17%                            | \$0<br>\$0<br>\$0<br>\$1                                      | 0.92%                            | \$0<br>\$0<br>\$0<br>\$8,411,226                              | 0.91%                            | Line 8E                                      |
| <ul><li>K. Non-Recurring Exemptions:</li><li>K1. Non-Recurring Referenda to Exceed Rev. Limit</li></ul>                                                                                                                                   | \$150,000                                                     | \$150,000                                                     | 0.4476                               | \$150,000                                                     | -0.0076                           | \$150,000                                                     | -0.30 /0                            | \$150,000                                                     | -1.0470                            | \$150,000                                                     | -0.3570                          | \$150,000                                                     | 0.0070                           | \$150,000                                                     | 1.0176                           | \$0                                                           | 2.1770                           | \$0                                                           | 0.32 /0                          | \$0                                                           | 0.3176                           | Line 10A                                     |
| Declining Enrollment Exemption:  Average FTE Loss: '(A1 - A2) * 100%  Average FTE Loss * Max. Revenue / member (F)                                                                                                                        | 0.00                                                          | 1.00<br>\$9,050                                               |                                      | 10.00<br>\$91,250                                             |                                   | 19.00<br>\$174,742                                            |                                     | 10.00<br>\$91,970                                             |                                    | 0.00                                                          |                                  | 2.00<br>\$18,546                                              |                                  | 0.00                                                          |                                  | 0.00                                                          |                                  | 0.00                                                          | L                                | 0.00<br>\$0                                                   |                                  |                                              |
| K2. Non-Recurring Declining Enrollment Exemption  EEE One-time Levy                                                                                                                                                                       | \$0                                                           | \$9,050                                                       |                                      | \$91,250                                                      |                                   | \$174,742                                                     |                                     | \$91,970                                                      |                                    | \$0                                                           |                                  | \$18,546                                                      |                                  | \$0                                                           |                                  | \$0                                                           |                                  | \$0                                                           | Γ                                | \$0                                                           |                                  | Line 10B                                     |
| EEE Gross Calendar-Year Levy EEE Measurable Savings (enter as a negative \$) K3. Energy Efficiency Exemptions (Net)                                                                                                                       | \$0                                                           | \$0                                                           |                                      | \$0                                                           |                                   | \$0                                                           |                                     | \$0                                                           |                                    | \$0                                                           |                                  | \$0                                                           |                                  | \$0<br>\$0                                                    |                                  | \$0<br>\$0                                                    |                                  | \$0                                                           |                                  | \$0<br>\$0                                                    |                                  | Line 10C                                     |
| <ul> <li>K4. Adjustment for Refunded or Rescinded Taxes</li> <li>K5. Prior Year Open Enrollment (uncounted pupils)</li> <li>K6. Penalty for Ineligible Community Serv Expends</li> <li>K7. Environmental Remediation Exemption</li> </ul> | \$0                                                           | \$0<br>\$0                                                    |                                      | \$0<br>\$0                                                    |                                   | \$2,684<br>\$0                                                |                                     | \$0<br>\$2,728<br>\$0<br>\$0                                  |                                    | \$0<br>\$0<br>\$0<br>\$0<br>\$0                               |                                  | \$0<br>\$0<br>\$0<br>\$0                                      |                                  | \$0<br>\$0<br>\$0<br>\$0<br>\$0                               |                                  | \$0<br>\$0<br>\$0<br>\$0                                      |                                  | \$0<br>\$0<br>\$0<br>\$0                                      |                                  | \$0<br>\$0<br>\$0<br>\$0                                      |                                  | Line 10D<br>Line 10E<br>Line 10F<br>Line 10G |
| K-8<br>9-12                                                                                                                                                                                                                               |                                                               |                                                               |                                      |                                                               |                                   |                                                               |                                     |                                                               |                                    | -                                                             | \$7,214<br>\$7,860               | -                                                             | \$7,214<br>\$7,860               | -<br>-                                                        | \$7,214<br>\$7,860               | -                                                             | \$7,214<br>\$7,860               | -                                                             | \$7,214<br>\$7,860               | -                                                             | \$7,214<br>\$7,860               |                                              |
| 9-12 SPED # of Choice Pupils  K8. Adj. for New Choice Pupils                                                                                                                                                                              |                                                               | -                                                             |                                      | -                                                             |                                   | -                                                             |                                     | -<br>\$9,197                                                  |                                    | - \$0                                                         | \$12,000                         | -<br>-<br>\$0                                                 | \$12,000                         | -<br>\$0                                                      | \$12,000                         | -<br>-<br>\$0                                                 | \$12,000                         | -<br>-<br>\$0                                                 | \$12,000                         | -<br>-<br>\$0                                                 | \$12,000                         | Line 10H                                     |
| Other non-recurring exemptions  L. Revenue Limit w/ All Exemptions                                                                                                                                                                        | \$8,232,000                                                   | \$8,276,900                                                   | 0.55%                                | \$8,356,416                                                   | 0.96%                             | \$8,418,618                                                   | 0.74%                               | \$8,236,865                                                   | -2.16%                             | \$8,106,231                                                   | -1.59%                           | \$8,124,777                                                   | 0.23%                            | \$8,234,053                                                   | 1.34%                            | \$8,259,163                                                   | 0.30%                            | \$8,335,192                                                   | 0.92%                            | \$0<br>\$8,411,226                                            | 0.91%                            | Line 11                                      |
| M. Less: State Equalization Aid Less: State Aid to High Poverty Districts                                                                                                                                                                 | (\$4,713,632)                                                 | (\$4,967,129)                                                 | 5.38%                                | (\$4,725,449)<br>(\$52,361)                                   | -4.87%                            | (\$4,538,251)<br>(\$52,361)                                   | -3.96%                              | (\$4,637,899)                                                 | 2.20%                              | (\$4,658,379)                                                 | 0.44%                            | (\$4,651,437)<br>\$0                                          | -0.15%                           | (\$4,687,516)<br>\$0                                          | 0.78%                            | (\$4,724,161)                                                 | 0.78%                            | (\$4,762,439)<br>\$0                                          | 0.81%<br>[                       | (\$4,803,420)                                                 | 0.86%                            | Line 12A<br>Line 12B                         |
| N. Allowable Limited Revenue (Levy)  Less:                                                                                                                                                                                                | \$3,518,368                                                   | \$3,309,771                                                   | -5.93%                               | \$3,578,606                                                   | 8.12%                             | \$3,828,005                                                   | 6.97%                               | \$3,598,966                                                   | -5.98%                             | \$3,447,852                                                   | -4.20%                           | \$3,473,341                                                   | 0.74%                            | \$3,546,537                                                   | 2.11%                            | \$3,535,001                                                   | -0.33%                           | \$3,572,753                                                   | 1.07%                            | \$3,607,805                                                   | 0.98%                            | Line 13                                      |
| <ul><li>O. Fund 38 (Non Referendum Debt)     Fund 41 (Capital Expenditures)</li><li>P. Fund 10 Revenue Cap w/o Computer Aid</li></ul>                                                                                                     | \$67,426<br>\$0<br>\$3,450,942                                | \$57,079<br>\$0<br>\$3,252,692                                |                                      | \$57,252<br>\$0<br>\$3,521,354                                |                                   | \$56,452<br>\$0<br>\$3,771,553                                |                                     | \$55,652<br>\$0<br>\$3,543,314                                |                                    | \$59,803<br>\$0<br>\$3,388,050                                |                                  | \$58,790<br>\$0<br>\$3,414,551                                |                                  | \$57,665<br>\$0<br>\$3,488,872                                |                                  | \$56,428<br>\$0<br>\$3,478,574                                |                                  | \$59,971<br>\$0<br>\$3,512,782                                |                                  | \$58,378<br>\$0<br>\$3,549,428                                |                                  | Line 14B<br>Line 14C                         |
| <ul><li>Q. Property Valuation</li><li>a. Exempt Computer Property Valuation</li></ul>                                                                                                                                                     | \$173,600                                                     | \$204,200                                                     | 17.63%                               | \$222,100                                                     | 8.77%                             | \$217,700                                                     | -1.98%                              | \$271,700                                                     | 24.80%                             | \$271,700                                                     | 0.00%                            | \$274,417                                                     | 1.00%                            | \$277,161                                                     | 1.00%                            | \$279,933                                                     | 1.00%                            | \$282,732                                                     | 1.00%                            | \$285,559 [                                                   | 1.00%                            |                                              |
| TIF OUT Tax Apportionment Equalized Valuation I  Municipalities  T. Angelica                                                                                                                                                              | \$15,437,993                                                  | \$15,310,930                                                  | -0.82%                               | \$15,716,074                                                  | 2.65%                             | \$15,255,761                                                  | -2.93%                              | \$15,926,822                                                  | 4.40%                              | \$15,926,822                                                  | 0.00%                            | \$16,086,090                                                  | 1.00%                            | \$16,246,951                                                  | 1.00%                            | \$16,409,421                                                  | 1.00%                            | \$16,573,515<br>\$14,501,845                                  | 1.00%                            | \$16,739,250                                                  | 1.00%                            |                                              |
| T. Green Valley<br>T. Hartland<br>T. Lessor<br>T. Maple Grove                                                                                                                                                                             | \$14,503,620<br>\$61,529,100<br>\$70,582,320<br>\$172,833     | \$14,075,054<br>\$60,291,100<br>\$69,167,811<br>\$169,401     | -2.95%<br>-2.01%<br>-2.00%<br>-1.99% | \$14,115,337<br>\$62,901,400<br>\$71,273,519<br>\$170,334     | 0.29%<br>4.33%<br>3.04%<br>0.55%  | \$14,299,133<br>\$62,073,100<br>\$70,283,074<br>\$167,659     | 1.30%<br>-1.32%<br>-1.39%<br>-1.57% | \$13,935,988<br>\$65,155,900<br>\$71,727,163<br>\$164,349     | -2.54%<br>4.97%<br>2.05%<br>-1.97% | \$13,935,988<br>\$65,155,900<br>\$71,727,163<br>\$164,349     | 0.00%<br>0.00%<br>0.00%<br>0.00% | \$14,075,348<br>\$65,807,459<br>\$72,444,435<br>\$165,992     | 1.00%<br>1.00%<br>1.00%<br>1.00% | \$14,216,101<br>\$66,465,534<br>\$73,168,879<br>\$167,652     | 1.00%<br>1.00%<br>1.00%<br>1.00% | \$14,358,262<br>\$67,130,189<br>\$73,900,568<br>\$169,329     | 1.00%<br>1.00%<br>1.00%<br>1.00% | \$14,501,845<br>\$67,801,491<br>\$74,639,573<br>\$171,022     | 1.00%<br>1.00%<br>1.00%<br>1.00% | \$14,646,863<br>\$68,479,506<br>\$75,385,969<br>\$172,732     | 1.00%<br>1.00%<br>1.00%<br>1.00% |                                              |
| T. Navarino<br>T. Washington<br>T. Waukechon<br>V. Bonduel                                                                                                                                                                                | \$34,335,116<br>\$121,757,657<br>\$18,873,175<br>\$61,231,400 | \$34,097,383<br>\$116,891,322<br>\$18,754,107<br>\$60,138,000 | -0.69%<br>-4.00%<br>-0.63%<br>-1.79% | \$35,123,685<br>\$119,284,997<br>\$19,816,236<br>\$59,921,500 | 3.01%<br>2.05%<br>5.66%<br>-0.36% | \$34,613,804<br>\$123,083,072<br>\$19,989,742<br>\$59,190,600 | -1.45%<br>3.18%<br>0.88%<br>-1.22%  | \$35,254,483<br>\$124,111,207<br>\$21,582,390<br>\$62,899,600 | 1.85%<br>0.84%<br>7.97%<br>6.27%   | \$35,254,483<br>\$124,111,207<br>\$21,582,390<br>\$62,899,600 | 0.00%<br>0.00%<br>0.00%<br>0.00% | \$35,607,028<br>\$125,352,319<br>\$21,798,214<br>\$63,528,596 | 1.00%<br>1.00%<br>1.00%<br>1.00% | \$35,963,098<br>\$126,605,842<br>\$22,016,196<br>\$64,163,882 | 1.00%<br>1.00%<br>1.00%<br>1.00% | \$36,322,729<br>\$127,871,901<br>\$22,236,358<br>\$64,805,521 | 1.00%<br>1.00%<br>1.00%<br>1.00% | \$36,685,956<br>\$129,150,620<br>\$22,458,722<br>\$65,453,576 | 1.00%<br>1.00%<br>1.00%<br>1.00% | \$37,052,816<br>\$130,442,126<br>\$22,683,309<br>\$66,108,112 | 1.00%<br>1.00%<br>1.00%          |                                              |
| b. TIF OUT Tax Apportionment Equalized Valuation                                                                                                                                                                                          | \$44,513,300<br>\$442,936,514                                 | \$44,626,000                                                  | 0.25%                                | \$45,859,200<br>\$444,182,282                                 | 2.76%                             | \$46,520,100                                                  | 1.44%                               | \$44,390,200<br>\$455,148,102                                 | -4.58%<br>2.17%                    | \$44,390,200<br>\$455,148,102                                 | 0.00%                            | \$44,834,102<br>\$459,699,583                                 | 1.00%                            | \$45,282,443<br>\$464,296,579                                 | 1.00%                            | \$45,735,267<br>\$468,939,545                                 | 1.00%                            | \$46,192,620<br>\$473,628,940                                 |                                  | \$46,654,546<br>\$478,365,229                                 | 1.00%                            |                                              |
| c. TIF OUT Value plus Exempt Computers (a + b)  Low Revenue Ceiling Aid (11-12 only)                                                                                                                                                      | <b>\$443,110,114</b><br>\$35,920                              | \$433,725,308                                                 | -2.12%                               | \$444,404,382                                                 | 2.46%                             | \$445,693,745                                                 | 0.29%                               | \$455,419,802                                                 | 2.18%                              | \$455,419,802                                                 | 0.00%                            | \$459,974,000                                                 | 1.00%                            | \$464,573,740                                                 | 1.00%                            | \$469,219,477                                                 | 1.00%                            | \$473,911,672                                                 | 1.00%                            | \$478,650,789                                                 | 1.00%                            |                                              |
| R. State Aid for Exempt Computers:                                                                                                                                                                                                        | \$1,700                                                       | \$1,948<br>\$3,250,744                                        | 14.59%                               | \$2,205<br>\$3,519,149                                        |                                   | \$2,275<br>\$3,769,278                                        | 3.17%                               | \$2,639<br>\$3,540,675                                        | 16.00%                             | \$2,564<br>\$3,385,486                                        | -2.84%                           | \$2,597<br>\$3,411,954                                        | 1.29%                            | \$2,639<br>\$3,486,233                                        | 1.62%                            | \$2,631<br>\$3,475,943                                        | -0.30%                           | \$2,656<br>\$3,510,126                                        | 0.95%                            | \$2,678<br>\$3,546,750                                        | 0.83%                            | Line 17                                      |
| S. Net Fund 10 Revenue Cap  Less: Levy Under Revenue Cap  Plus: Levy Over Revenue Cap  ACTUAL FUND 10 LEVY                                                                                                                                | \$3,413,322<br>\$0<br>\$0<br>\$3,413,322                      | \$3,250,744<br>\$0<br>\$0<br>\$3,250,744                      | -4.76%<br>-4.76%                     | \$3,519,149<br>\$0<br>\$0<br>\$3,519,149                      | 8.26%<br>8.26%                    | \$3,769,278<br>\$0<br>\$0<br>\$3,769,278                      | 7.11%<br>7.11%                      | \$3,540,675<br>\$0<br>\$9,197<br>\$3,549,872                  | -6.06%<br>-5.82%                   | \$3,385,486<br>\$0<br>\$0<br>\$3,385,486                      | -4.38%<br>-4.63%                 | \$3,411,954<br>\$0<br>\$0<br>\$3,411,954                      | 0.78%                            | \$3,486,233<br>\$0<br>\$0<br>\$3,486,233                      | 2.18%                            | \$3,475,943<br>\$0<br>\$0<br>\$3,475,943                      | -0.30%<br>-0.30%                 | \$3,510,126<br>\$0<br>\$0<br>\$3,510,126                      | 0.98%<br>[<br>0.98%              | \$3,546,750<br>\$0<br>\$0<br>\$3,546,750                      | 1.04%<br>1.04%                   | Line 18                                      |
|                                                                                                                                                                                                                                           |                                                               |                                                               |                                      |                                                               |                                   |                                                               |                                     |                                                               |                                    |                                                               |                                  |                                                               |                                  |                                                               |                                  |                                                               |                                  |                                                               | •                                |                                                               |                                  |                                              |