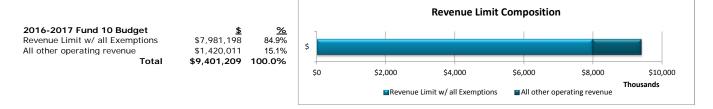

| · ·                                          | •                                              | •                      | •                              | • •                                          |

**Fund Balance- Fund 80** 

**Fund 80 Revenues** 

Surplus (Deficit)

**Fund Balance** 

**Fund 80 Expenditures** 

'15-'16

\$42,527

\$27,773

\$14,754

\$14,754

'16-'17

\$32,000

\$32,000

\$0

\$14,754

'17-'18

\$42,070

\$32,503

\$9,567

\$24,321

'20-'21

\$42,284

\$34,061

\$8,224

\$50,350

'21-'22

\$42,357

\$34,596

\$7,761

\$58,111

'19-'20

\$42,212

\$33,533

\$8,679

\$42,127

'18-'19

\$42,141

\$33,014

\$9,127

\$33,448

#### Why is the Revenue Limit Important?

The revenue limit comprises 85% of the school district's 2016-2017 general fund operating revenue.



#### What is the Revenue Limit and how is it calculated?

A district's revenue limit is the maximum amount of revenue that may be raise through state general aid and property tax for the General, Non-Referendum Debt, and Capital Expansion Funds, also referred to as Funds 10, 38, and 41 respectively.



### Why is State General Aid important?

The revenue limit calculates how much the district can raise through state general aid and the local tax levy. State general aid identifies who pays. The Revenue Limit less state general aid equals the revenue limit property tax levy.

58% of the school district's 2016-2017 revenue limit authority is funded through state general aid.



### Total School Based Tax Levy and Mill Rate

School district property taxes include the Revenue Limit Levy (Gene