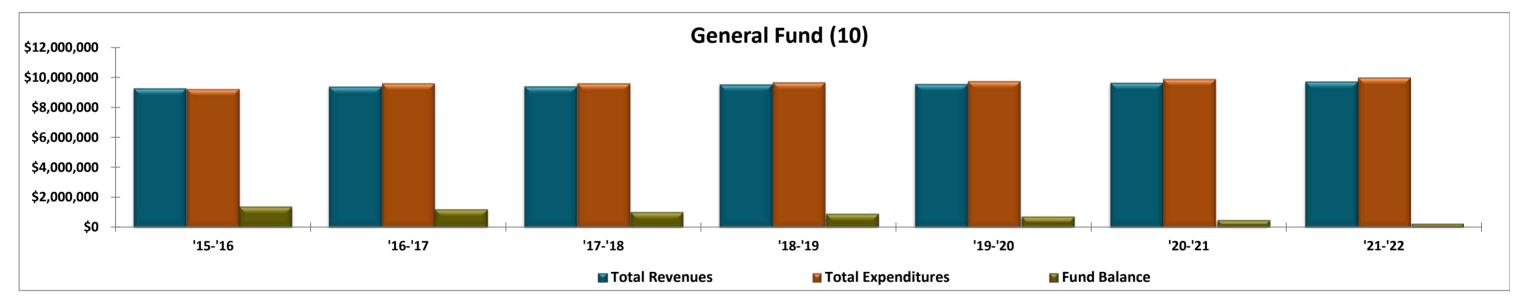

.94% | <b>\$4,486,168</b><br>0.84% |
| Total Tax Rate per \$1,000 Equalized Valuation % change | \$9.71       | <b>\$9.44</b><br>-2.78%      | <b>\$9.46</b> 0.21%      | <b>\$9.52</b> 0.63%         | <b>\$9.40</b> -1.26%         | <b>\$9.39</b> -0.11%        | <b>\$9.38</b> -0.11%        |
| Non-Recurring Referendum \$                             | \$150,000    | \$150,000                    | \$150,000                | \$150,000                   | \$0                          | \$0                         | \$0                         |
| Recurring Referendum \$                                 | \$0          | \$0                          | \$0                      | \$100,000                   | \$100,000                    | \$0                         | \$0                         |





<sup>\*</sup>Salary and Benefit Expense includes transfer expense to funds 27 and 50.

| Shady Lane                                     |                       |                       |                             |                     |                    |                    |                    |
|------------------------------------------------|-----------------------|-----------------------|-----------------------------|---------------------|--------------------|--------------------|--------------------|
| Base Scenario                                  |                       |                       |                             |                     |                    |                    | Base               |
| Forelline and One with a                       | <u>'15-'16</u>