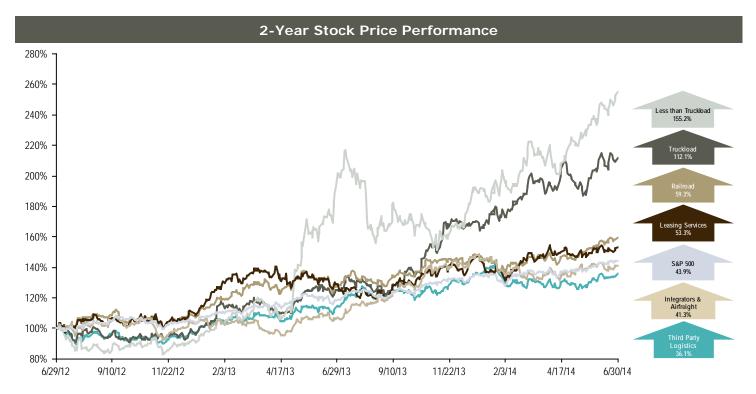

Source: Capital IQ. As of June 30, 2014.

A list of companies comprising each index may be found on page 1.

The S&P 500 Index is an unmanaged index commonly used to measure common stock total performance. Please see glossary on page 26 for definitions and other important information.