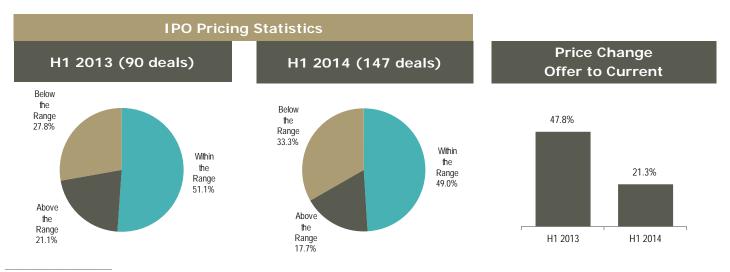

### **IPO PRICING ACTIVITY**

In H1 2014 there were 209 IPOs filed and 147 priced, raising \$35.1 billion, compared to 111 IPOs filed and 90 priced raising \$23.2 billion during the same period last year.

Median deal size was \$104.6 million and the median post-offering market capitalization was \$439.0 million

Source: Dealogic as of June 30, 2014.

Note: Excludes deals under \$15 million.