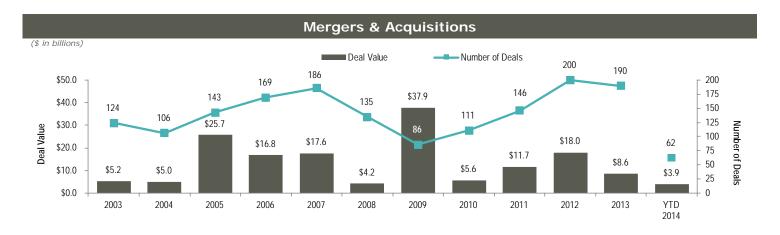

# **M&A** Activity – Market Overview

### Quarterly M&A Volume Trends - U.S. Middle Market

(\$ in billions)

For 2014, there have been a total of 1,004 disclosed middle-market transactions, up from the 734 transactions in 2013.

Source: Dealogic and Robert W. Baird & Co. M&A Market Analysis.

Note: Middle-market transactions defined as those with a disclosed value of less than \$1 billion.