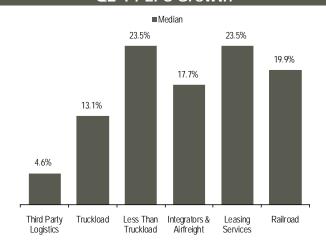

# T&L - Q1 2014 Actual & Q2 2014 Actual Growth

### Q1 14 EPS Growth

Source: Capital IQ and company press releases. As of June 30, 2014.