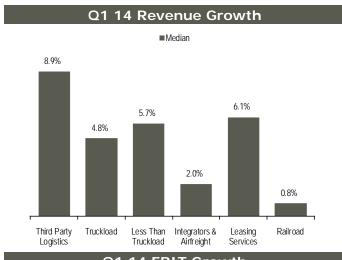

# T&L - Q1 2014 Actual & Q2 2014 Actual Growth

### Q1 14 EPS Growth

Source: Capital IQ and company press releases. As of June 30, 2014.