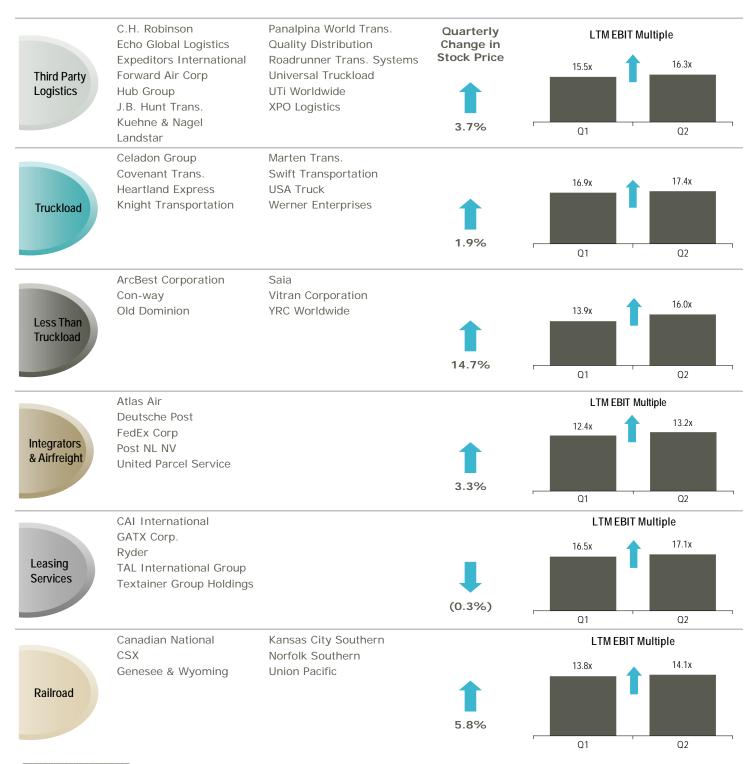

## **Quarterly Report Overview**

The Transportation and Logistics Services report, created by Baird's Investment Banking Department, highlights capital markets trends and events that impact middle-market companies within these sectors. Detailed below are the report's six areas of focus and representative companies within each group. The statistics at the right of each group represent the current median for the group and the arrows indicate movement up or down from last quarter.

Source: Capital IQ. As of June 30, 2014.

Please see glossary on page 26 for definitions and other important information.