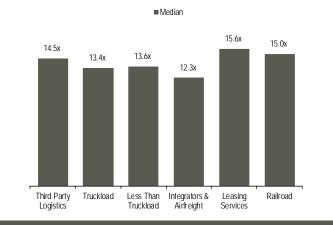

mon stock total performance.



Source: Capital IQ. As of June 30, 2014.

A list of companies comprising each index may be found on page 1.

The S&P 500 Index is an unmanaged index commonly used to measure common stock total performance. Please see glossary on page 26 for definitions and other important information.

# T&L - Q1 2014 Actual & Q2 2014 Actual Growth







### Q1 14 EPS Growth



Source: Capital IQ and company press releases. As of June 30, 2014.



### Q2 14 EBIT Growth



### Q2 14 EPS Growth



# T&L - Select Projected Operating / Valuation Metrics



### 2014 Consensus EBIT Margins



### 2014 Consensus Net Income Margins



Source: Capital IQ. As of June 30, 2014.

Please see glossary on page 26 for definitions and other important information.



### 2014 EBIT Multiple



### 2014 P/E



## T&L – Select Equity Research Commentary

Baird's top-ranked\* research department provides active, highly quality equity research on various transportation & logistics companies. Excerpts from recent research notes are below. Click on the quote to read the entire note and related disclosures. For detailed information on Baird's Transportation & Logistics Research, click <a href="https://example.com/hereita/hereita/hereita/hereita/hereita/hereita/hereita/hereita/hereita/hereita/hereita/hereita/hereita/hereita/hereita/hereita/hereita/hereita/hereita/hereita/hereita/hereita/hereita/hereita/hereita/hereita/hereita/hereita/hereita/hereita/hereita/hereita/hereita/hereita/hereita/hereita/hereita/hereita/hereita/hereita/hereita/hereita/hereita/hereita/hereita/hereita/hereita/h