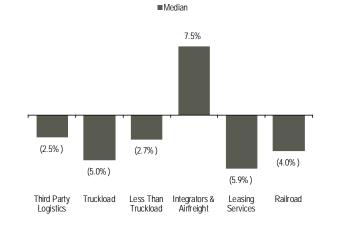

# T&L - Q1 2014 Actual & Q2 2014 Actual Growth

### Q1 14 EPS Growth

Source: Capital IQ and company press releases. As of June 30, 2014.