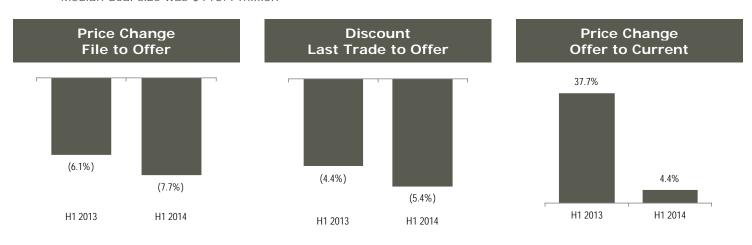

### **IPO PRICING ACTIVITY**

In H1 2014 there were 209 IPOs filed and 147 priced, raising \$35.1 billion, compared to 111 IPOs filed and 90 priced raising \$23.2 billion during the same period last year.

Median deal size was \$104.6 million and the median post-offering market capitalization was \$439.0 million

Source: Dealogic as of June 30, 2014.

Note: Excludes deals under \$15 million.

### FOLLOW-ON OFFERING PRICING ACTIVITY

In H1 2014, there were 308 follow-on offerings, of which 91 were traditional and 217 were shelf takedowns, compared to 270 follow-on offerings, of which 46 were traditional and 224 were shelf takedowns during the same period last year.

Median deal size was \$115.4 million

Source: Dealogic as of June 30, 2014.

Note: Follow-on offering pricing and performance statistics exclude bought deals and deals under \$15 million.