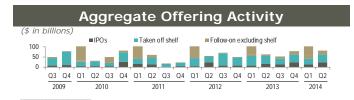

## **Equity Activity – Market Overview**

### **IPO PRICING ACTIVITY**

In H1 2014 there were 209 IPOs filed and 147 priced, raising \$35.1 billion, compared to 111 IPOs filed and 90 priced raising \$23.2 billion during the same period last year.

### FOLLOW-ON OFFERING PRICING ACTIVITY

In H1 2014, there were 308 follow-on offerings, of which 91 were traditional and 217 were shelf takedowns, compared to 270 follow-on offerings, of which 46 were traditional and 224 were shelf takedowns during the same period last year.