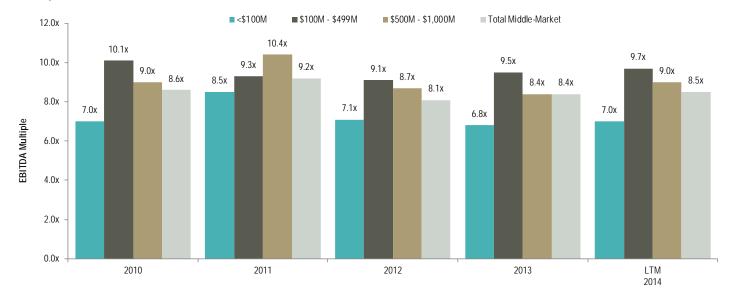

### U.S. EBITDA Multiples by Deal Value

Current closed deal multiples have increased compared to recent years. In LTM 2014, for all middle-market transactions across all industry sectors, the median Enterprise Value / EBITDA multiple was 8.4x, down from 8.5x the same period in 2013.

Source: Capital IQ and Robert W. Baird & Co. M&A Market Analysis.

Note: Middle-market transactions defined as those with a disclosed value of less than \$1 billion.

LTM as of June 30, 2014.