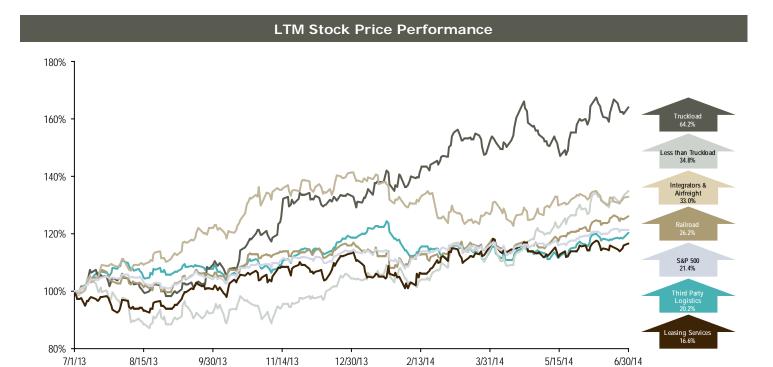

# **Quarterly Report Overview**

Source: Capital IO. As of June 30, 2014. A list of companies comprising each index may be found on page 1.

The S&P 500 Index is an unmanaged index commonly used to measure common stock total performance.