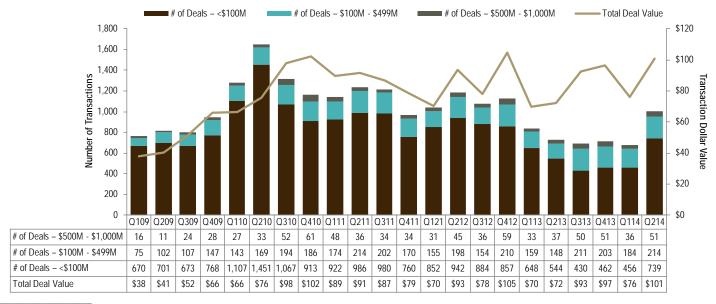

# **M&A** Activity – Market Overview

### Quarterly M&A Volume Trends - U.S. Middle Market

(\$ in billions)

For 2014, there have been a total of 1,004 disclosed middle-market transactions, up from the 734 transactions in 2013.

Source: Dealogic and Robert W. Baird & Co. M&A Market Analysis.

Note: Middle-market transactions defined as those with a disclosed value of less than \$1 billion.