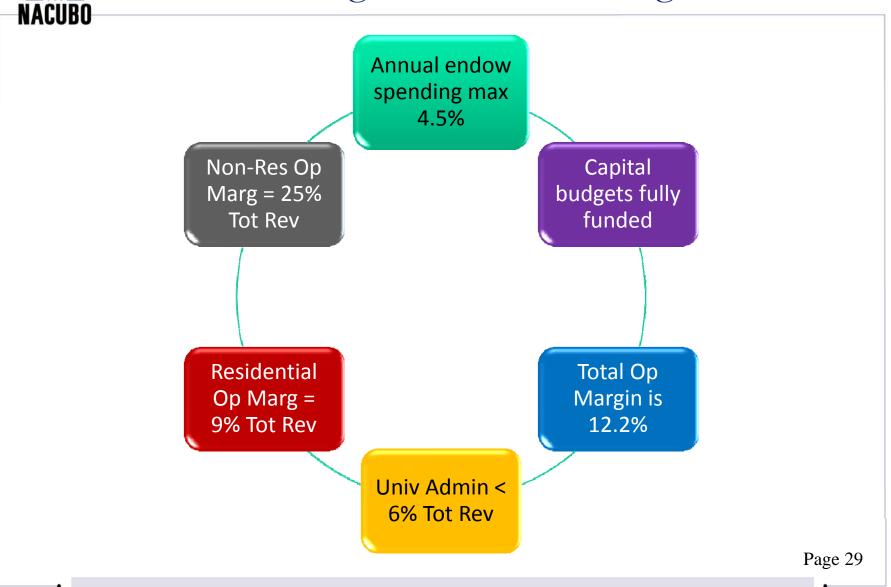

- Total operating margin/total revenue
- Auxiliary margin
- Academic administration/total revenue
- Central administration/total revenue
- Depreciation/capital expenses/actual depreciation charge
- Endowment spending

### Successful Budget/Results: 6 Margin Test

# Margin-Based Budget: University

| 201 | 3-2014 | Budget |
|-----|--------|--------|
|     | 5 2017 | Daaget |

| Income                  | Total         | Residential  | Non-Res       | <b>Univ Admin</b> |
|-------------------------|---------------|--------------|---------------|-------------------|
| Tuition & Fees          | \$170,534,984 | \$66,340,481 | \$104,144,503 | \$50,000          |
| Federal Grants          | \$1,020,240   | \$1,020,240  |               |                   |
| Private Gifts/Grants    | \$2,292,658   | \$2,190,000  | \$102,658     |                   |
| Investment Income       | \$2,442,378   | \$1,970,442  |               | \$471,936         |
| Excess Rev: R&D         | \$431,164     |              | \$431,164     |                   |
| Other Income            | \$2,815,965   | \$988,210    | \$1,789,755   | \$38,000          |
| Auxiliary Income        | \$35,089,546  | \$19,061,984 | \$16,027,562  |                   |
| Total Income            | \$214,626,935 | \$91,571,357 | \$122,495,642 | \$559,936         |
| Expenses                |               |              |               |                   |
| Instruction             | \$48,628,223  | \$21,188,729 | \$27,439,494  |                   |
| Academic Support        | \$28,672,625  | \$4,802,050  | \$22,973,840  | \$896,735         |
| Student Services        | \$30,842,363  | \$10,376,150 | \$18,870,389  | \$1,595,824       |
| Institutional Support   | \$16,182,983  | \$2,477,168  | \$2,979,389   | \$10,726,426      |
| Physical Plant          | \$15,038,089  | \$7,195,378  | \$7,842,711   |                   |
| Financial Aid           | \$24,293,063  | \$22,639,977 | \$1,653,086   |                   |
| Auxiliary Expenses      | \$22,471,464  | \$9,496,799  | \$12,974,665  |                   |
| Facilities Reserve Fund | \$5,000,000   | \$5,000,000  |               |                   |
| Capital Expenditures    | \$3,355,000   | \$2,125,000  | \$1,230,000   |                   |
| Total Expenses          | \$194,483,810 | \$85,301,251 | \$95,963,574  | \$13,218,985      |
| Operating Margin        | \$20,143,125  | \$6,270,106  | \$26,532,068  | -\$12,659,049     |
| Margin %                | 9.39%         | 6.85%        | 21.66%        | -5.90%            |
| Target %                | 12.20%        | 9.00%        | 25.00%        | -6.00%            |
|                         |               |              |               | Page 20           |