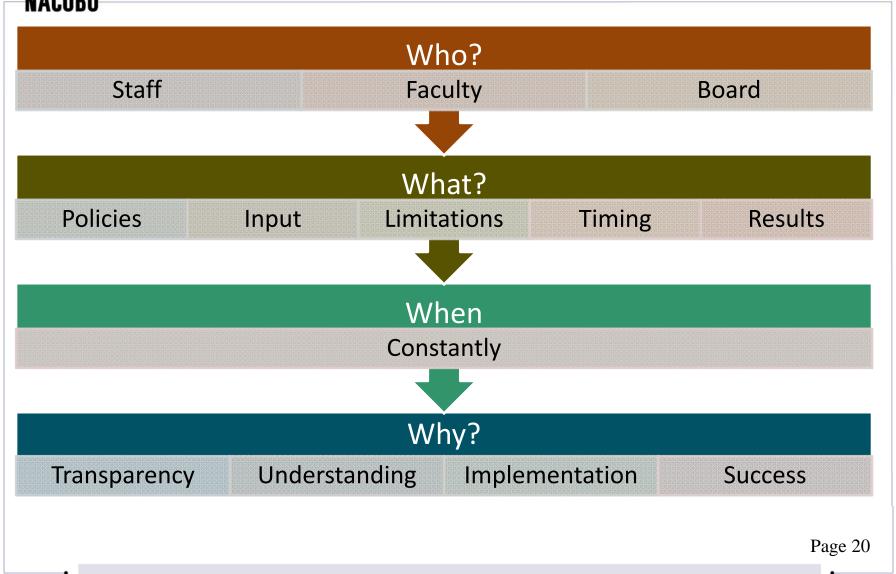

# Communication About the Budget

# Key Participants in Budget

Budget Committee

- Not chaired by CFO
- Represents all constituents: faculty, staff, students, board
- Must rely on realistic and comprehensive assumptions set by board & actual trends
- Recommends to President

CFO

- Guides process
- Supplies data
- Educates committee members
- Assembles budget for approval either at the President or board committee level

**President** 

- Helps set parameters for budget
- Approves budget prepared by committee
- Recommends budget to board

**Board** 

- Finance committee reviews assumptions: realistic, meets target margins, includes capital, debt, & strategic plan parameters
- Full board: approves and monitors

#### Sample Budget Timeline

# November - January

- Preliminary
   Budget
   Projections
   for Next Fiscal
   Year
  - Start with last FYE
  - Changes for current FYE
  - Estimates for next FYE

# February - April

- Budget assumptions
- Enrollment projections
- Program changes
- Capital expenditure needs

#### **April - May**

- Budget Adjustments
- Finalize with departments
- Agree with Mgt Team
- Finance Committee
- Present to board

#### June - July

- Budget Variables Monitored and Updated
- Reflect FYE actuals
- Adjust for fall anticipated enrollment