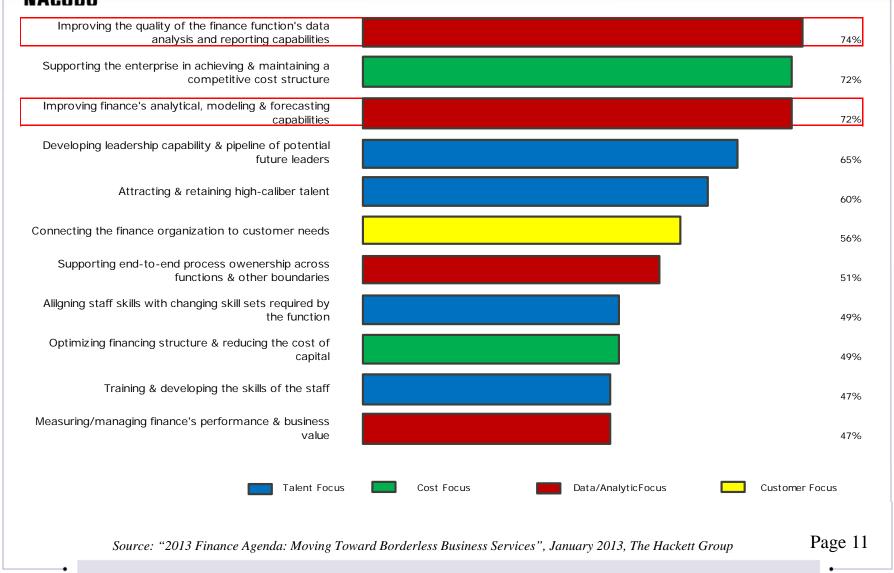

### Slow

 "...the average corporation spends 4 months and 20-30% of financial managers' time budgeting." APQC Study

### **Error Prone**

•>88% of Spreadsheets Audited Had Errors — Average of Surveys from Accounting Firms since 2000

# Risky

 Missing Minus Sign Caused Fidelity's Magellan Fund to Overstate Projected Earnings by \$2.6 B – CFO Research

# Costly

• 50% of companies say too time consuming and 73% plan to make process changes – *BPM Forum* 

# Ineffective

 "...the budgeting process at most companies has to be the most ineffective process in management." – Jack Welch